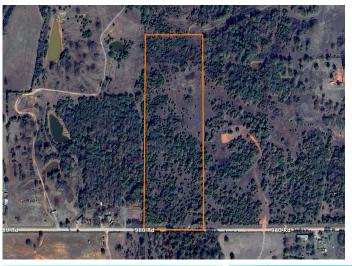

## PROPERTY FEATURES

- South Central Lincoln County, Oklahoma
- 41' of elevation change (890' to 931')
- 575 feet of gravel county road frontage
- Electric available along entire southern boundary
- Strong water well production in immediate area
- Approximately 38.5" of annual precipitation
- Excellent build site
- Excellent wildlife habitat

PRICE: **\$200,000** 

COUNTY: LINCOLN

STATE: OKLAHOMA

ACRES: **24.25** 

For more information, contact:

BRADEN POLLARD, Land Agent

**580.222.5265** | BPollard@MidwestLandGroup.com

MidwestLandGroup.com Buyers, Sellers, and Land - CONNECTED