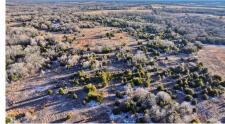

## PROPERTY FEATURES

- South Central Lincoln County, Oklahoma
- 41' of elevation change (890' to 931')
- 575 feet of gravel county road frontage
- Electric available along entire southern boundary
- Strong water well production in immediate area
- Approximately 38.5" of annual precipitation
- Excellent build site
- Excellent wildlife habitat