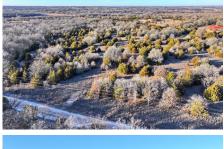

## PROPERTY FEATURES

- South Central Lincoln County, Oklahoma
- 41' of elevation change (890' to 931')
- 575 feet of gravel county road frontage
- Electric available along entire southern boundary
- Strong water well production in immediate area
- Approximately 38.5" of annual precipitation
- Excellent build site
- Excellent wildlife habitat