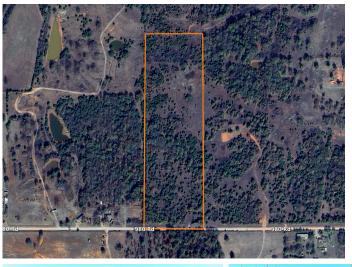

## PROPERTY FEATURES

- South Central Lincoln County, Oklahoma
- 41' of elevation change (890' to 931')
- 575 feet of gravel county road frontage
- Electric available along entire southern boundary
- Strong water well production in immediate area
- Approximately 38.5" of annual precipitation
- Excellent build site
- Excellent wildlife habitat

PRICE: **\$180,000** 

COUNTY: LINCOLN

STATE: OKLAHOMA

ACRES: **24.25** 

For more information, contact:

BRADEN POLLARD, Land Agent

**580.222.5265** | BPollard@MidwestLandGroup.com

MidwestLandGroup.com BUYERS, SELLERS, AND LAND - CONNECTED