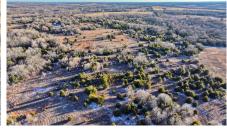

## PROPERTY FEATURES

- South Central Lincoln County, Oklahoma
- 41' of elevation change (890' to 931')
- 575 feet of gravel county road frontage
- Electric available along entire southern boundary
- Strong water well production in immediate area
- Approximately 38.5" of annual precipitation
- Excellent build site
- Excellent wildlife habitat