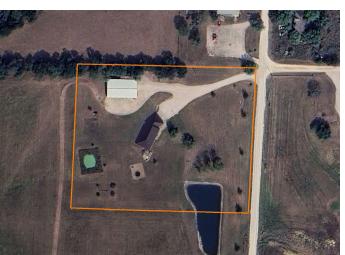

## PROPERTY FEATURES

- 2,112 square foot earth contact home, constructed in 2007
- 4 Beds, 2 baths
- 2-car garage
- Covered porch
- Standing seam metal roof
- Fiber internet available
- 48'x80' shop
- RV canopy
- Pond
- Fruit trees

PRICE: **\$479,000** COUNTY: **JOHNSON** STATE: **MISSOURI** ACRES: **4.4** 

For more information, contact: BEN EWBANK, Land Agent 816.820.2345 | BEwbank@MidwestLandGroup.com

MidwestLandGroup.com BUYERS, SELLERS, AND LAND - CONNECTED