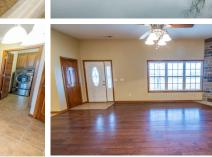

## PROPERTY FEATURES

- 2,112 square foot earth contact home, constructed in 2007
- 4 Beds, 2 baths
- 2-car garage
- Covered porch
- Standing seam metal roof
- Fiber internet available
- 48'x80' shop
- RV canopy
- Pond
- Fruit trees