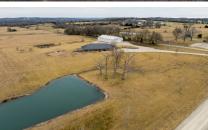

## PROPERTY FEATURES

- 2,112 square foot earth contact home, constructed in 2007
- 4 Beds, 2 baths
- 2-car garage
- Covered porch
- Standing seam metal roof
- Fiber internet available
- 48'x80' shop
- RV canopy
- Pond
- Fruit trees

PRICE: **\$479,000** COUNTY: **JOHNSON** STATE: **MISSOURI** ACRES: **4.4** 

For more information, contact: BEN EWBANK, Land Agent 816.820.2345 | BEwbank@MidwestLandGroup.com

MidwestLandGroup.com BUYERS, SELLERS, AND LAND - CONNECTED