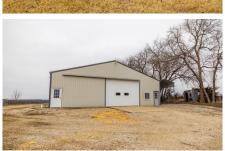

## PROPERTY FEATURES

- 2,112 square foot earth contact home, constructed in 2007
- 4 Beds, 2 baths
- 2-car garage
- Covered porch
- Standing seam metal roof
- Fiber internet available
- 48'x80' shop
- RV canopy
- Pond
- Fruit trees