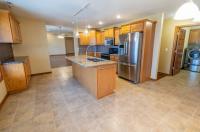

## PROPERTY FEATURES

- 2,112 square foot earth contact home, constructed in 2007
- 4 Beds, 2 baths
- 2-car garage
- Covered porch
- Standing seam metal roof
- Fiber internet available
- 48'x80' shop
- RV canopy
- Pond
- Fruit trees