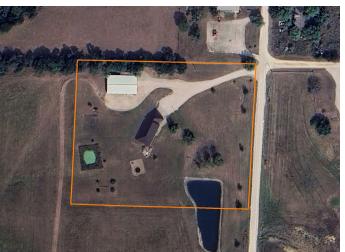

## MOVE-IN READY HOME AND LARGE SHOP ON CHARMING ACREAGE

## PROPERTY FEATURES

- 2,112 square foot earth contact home, constructed in 2007
- 4 Beds, 2 baths
- 2-car garage
- Covered porch
- Standing seam metal roof
- Fiber internet available
- 48'x80' shop
- RV canopy
- Pond
- Fruit trees

PRICE: **\$459,000** COUNTY: **JOHNSON** STATE: **MISSOURI** ACRES: **4.4** 

For more information, contact: BEN EWBANK, Land Agent 816.820.2345 | BEwbank@MidwestLandGroup.com

MidwestLandGroup.com BUYERS, SELLERS, AND LAND - CONNECTED