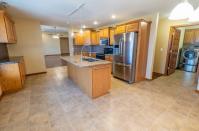

## MOVE-IN READY HOME AND LARGE SHOP ON CHARMING ACREAGE

## PROPERTY FEATURES

- 2,112 square foot earth contact home, constructed in 2007
- 4 Beds, 2 baths
- 2-car garage
- Covered porch
- Standing seam metal roof
- Fiber internet available
- 48'x80' shop
- RV canopy
- Pond
- Fruit trees