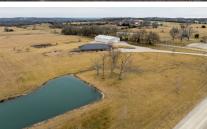

## MOVE-IN READY HOME AND LARGE SHOP ON CHARMING ACREAGE

## PROPERTY FEATURES

- 2,112 square foot earth contact home, constructed in 2007
- 4 Beds, 2 baths
- 2-car garage
- Covered porch
- Standing seam metal roof
- Fiber internet available
- 48'x80' shop
- RV canopy
- Pond
- Fruit trees

PRICE: **\$459,000** COUNTY: **JOHNSON** STATE: **MISSOURI** ACRES: **4.4** 

For more information, contact: BEN EWBANK, Land Agent 816.820.2345 | BEwbank@MidwestLandGroup.com

MidwestLandGroup.com BUYERS, SELLERS, AND LAND - CONNECTED