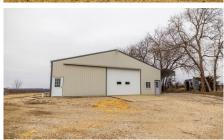

## PROPERTY FEATURES

- 2,112 square foot earth contact home, constructed in 2007
- 4 Beds, 2 baths
- 2-car garage
- Covered porch
- Standing seam metal roof
- Fiber internet available
- 48'x80' shop
- RV canopy
- Pond
- Fruit trees