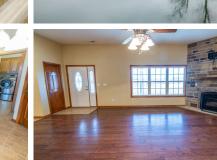

## MOVE-IN READY HOME AND LARGE SHOP ON CHARMING ACREAGE

## PROPERTY FEATURES

- 2,112 square foot earth contact home, constructed in 2007
- 4 Beds, 2 baths
- 2-car garage
- Covered porch
- Standing seam metal roof
- Fiber internet available
- 48'x80' shop
- RV canopy
- Pond
- Fruit trees