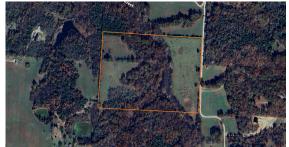

## INCREDIBLE RECREATION AND HOMESITE COMBINATION

PRICE: **\$217,500** 

**COUNTY: JOHNSON** 

STATE: MISSOURI

ACRES: 30

## **PROPERTY FEATURES**

- 16 +/- open acres
- 14 +/- wooded acres
- Homesite(s)
- Power at the road
- Water at the road
- Coperas Creek frontage

- Deer and turkey hunting
- Diverse topography
- Open to dividing
- Under an hour from Lee's Summit
- 15 minutes from Warrensburg
- Leeton Schools