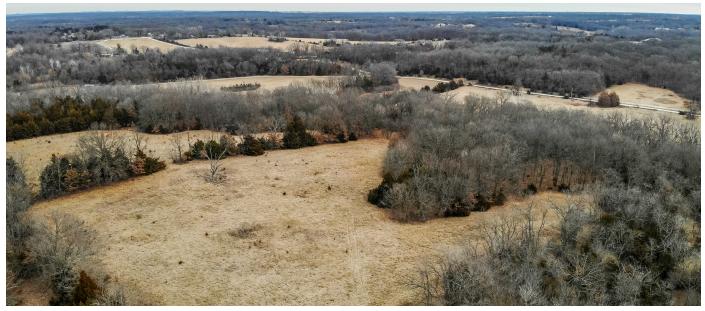

## **PROPERTY FEATURES**

- 16 +/- open acres
- 14 +/- wooded acres
- Homesite(s)
- Power at the road
- Water at the road
- Coperas Creek frontage

- Deer and turkey hunting
- Diverse topography
- Open to dividing
- Under an hour from Lee's Summit
- 15 minutes from Warrensburg
- Leeton Schools