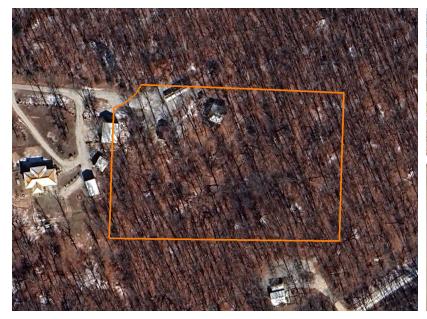

## CHARMING GETAWAY AT TRUMAN RESERVOIR

PRICE: **\$145,000** COUNTY: **HENRY** STATE: **MISSOURI** ACRES: **3.3** 

- 2 bed, 1 bath cabin
- Detached garage
- Storage shed
- Large deck
- Fireplace
  - Brook Hollow subdivision

- Seclusion
- Wildlife
- 3 miles from boat ramp
- 36 minutes from Clinton
- 20 minutes from Warsaw
- 15 minutes from Berry Bend

For more information, contact:

**BEN EWBANK,** Land Agent **816.820.2345** | BEwbank@MidwestLandGroup.com