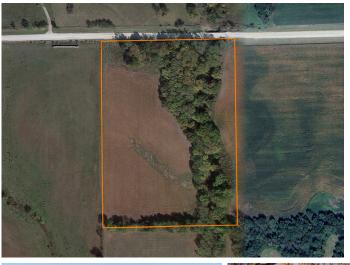

## PROPERTY FEATURES

- 5 +/- tillable acres
- Great mix of hardwood timber
- Various options for food plot locations
- East Big Fork Creek
- No rural water and electricity
- Mostly Class III soils
- Well-maintained year-round gravel road
- Mineral rights intact and transfer
- 0.6 miles to Interstate 35
- 4.8 miles to Lamoni, IA
- 22 miles to Bethany, MO