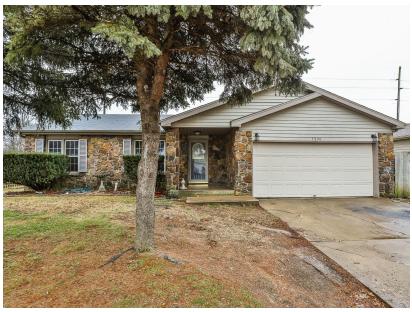

## **UPDATED HOME IN SPRINGFIELD**

PRICE: **\$209,000**COUNTY: **GREENE**STATE: **MISSOURI** 

**ACRES: 0.2** 

## **PROPERTY FEATURES**

- 3 bedroom, 2 bathroom
- New roof
- New flooring
- New kitchen appliances
- Updated bathroom
- Fenced corner lot

- 2 car garage
- Move-in ready
- 7 minutes to Missouri State University
- 10 minutes to Mercy Hospital and Medical Mile
- Quick access to James River Freeway/ MO-60