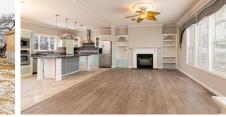

## PROPERTY FEATURES

- 2007 Champion double-wide
- 3 bedroom, 2 bath
- 2'x6' sheetrock walls
- New decks
- New roof
- Freshly painted
- Stainless steel appliances
- Propane fireplace
- 30 minutes from Springfield, MO
- 1 hour from Joplin, MO

PRICE: **\$145,000** COUNTY: GREENE STATE: MISSOURI ACRES: .3

For more information, contact: AMBER MILLER, Land Agent 417.322.6995 | AMiller@MidwestLandGroup.com

MidwestLandGroup.com BUYERS, SELLERS, AND LAND - CONNECTED