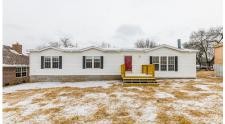

## PROPERTY FEATURES

- 2007 Champion double-wide
- 3 bedroom, 2 bath
- 2'x6' sheetrock walls
- New decks
- New roof
- Freshly painted
- Stainless steel appliances
- Propane fireplace
- 30 minutes from Springfield, MO
- 1 hour from Joplin, MO

PRICE: **\$145,000** COUNTY: GREENE STATE: MISSOURI ACRES: .3

For more information, contact: AMBER MILLER, Land Agent 417.322.6995 | AMiller@MidwestLandGroup.com

MidwestLandGroup.com BUYERS, SELLERS, AND LAND - CONNECTED