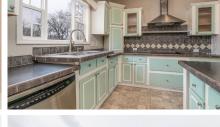

## PROPERTY FEATURES

- 2007 Champion double-wide
- 3 bedroom, 2 bath
- 2'x6' sheetrock walls
- New decks
- New roof
- Freshly painted
- Stainless steel appliances
- Propane fireplace
- 30 minutes from Springfield, MO
- 1 hour from Joplin, MO

PRICE: **\$145,000** COUNTY: GREENE STATE: MISSOURI ACRES: .3

For more information, contact: AMBER MILLER, Land Agent 417.322.6995 | AMiller@MidwestLandGroup.com

MidwestLandGroup.com BUYERS, SELLERS, AND LAND - CONNECTED