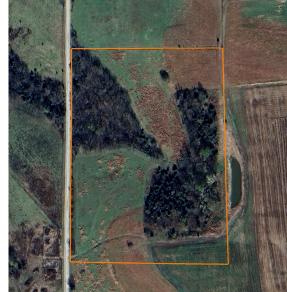

## SCENIC 22.4 +/- FRANKLIN COUNTY ACRES

PRICE: \$179,200

STATE: KANSAS

**ACRES: 22.4** 

**COUNTY: FRANKLIN** 

## **PROPERTY FEATURES**

- 22.4 +/- acres
- Pomona, Kansas
- Secluded build site
- Perc test completed
- Beautiful trees and hills

- Easy transportation routes
- Whitetail deer and turkey
- Short drives to the surrounding lakes
- 7 miles to Pomona
- 15 miles to Ottawa