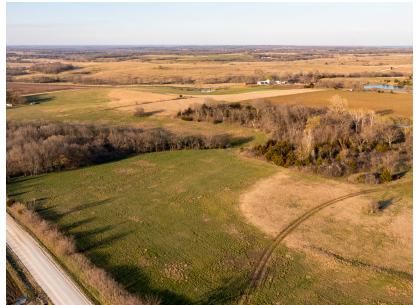

## SCENIC 22.4 +/- FRANKLIN COUNTY ACRES

PRICE: \$179,200

STATE: KANSAS

**ACRES: 22.4** 

**COUNTY: FRANKLIN** 

## **PROPERTY FEATURES**

- 22.4 +/- acres
- Pomona, Kansas
- Secluded build site
- Perc test completed
- Beautiful trees and hills

- Easy transportation routes
- Whitetail deer and turkey
- Short drives to the surrounding lakes
- 7 miles to Pomona
- 15 miles to Ottawa