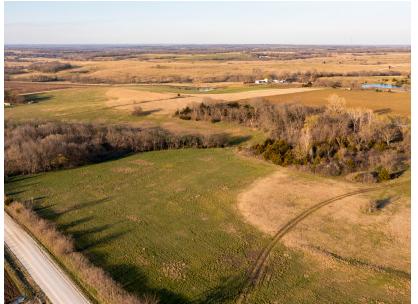

## SCENIC 22.4 +/- FRANKLIN COUNTY ACRES

PRICE: **\$169,997** COUNTY: **FRANKLIN** STATE: **KANSAS** ACRES: **22.4** 

## **PROPERTY FEATURES**

- 22.4 +/- acres
- Pomona, Kansas
- Secluded build site
- Perc test completed
- Beautiful trees and hills

- Easy transportation routes
- Whitetail deer and turkey
- Short drives to the surrounding lakes
- 7 miles to Pomona
- 15 miles to Ottawa