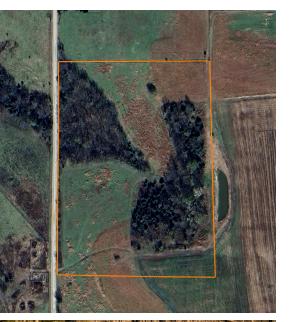

## SCENIC 22.4 +/- FRANKLIN COUNTY ACRES

PRICE: **\$169,997** COUNTY: **FRANKLIN** STATE: **KANSAS** ACRES: **22.4** 

## **PROPERTY FEATURES**

- 22.4 +/- acres
- Pomona, Kansas
- Secluded build site
- Perc test completed
- Beautiful trees and hills

- Easy transportation routes
- Whitetail deer and turkey
- Short drives to the surrounding lakes
- 7 miles to Pomona
- 15 miles to Ottawa