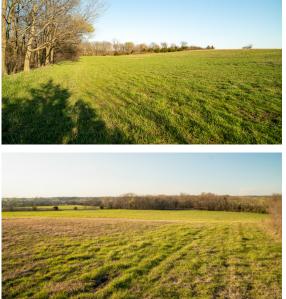

## **PROPERTY FEATURES**

- 22.4 +/- acres
- Pomona, Kansas
- Secluded build site
- Perc test completed
- Beautiful trees and hills

- Easy transportation routes
- Whitetail deer and turkey
- Short drives to the surrounding lakes
- 7 miles to Pomona
- 15 miles to Ottawa