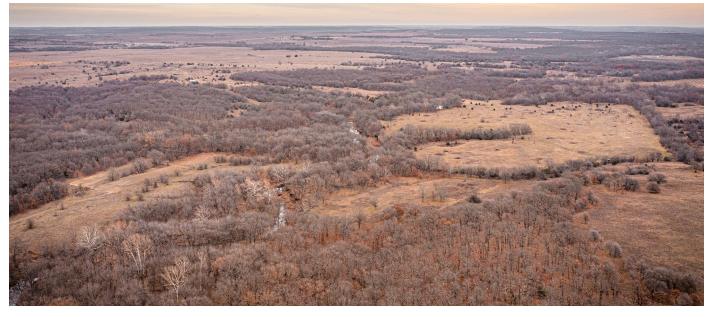

## **SOUTHEAST KANSAS FARM WITH TOP NOTCH HUNTING**

PRICE: \$1,331,525

COUNTY: ELK/CHAUTAUQUA

STATE: KANSAS **ACRES: 313.3** 

## **PROPERTY FEATURES**

- Kansas Deer Management Unit 12
- Southeast Waterfowl Zone
- Electric on site
- Fenced
- 4 ponds
- 8 +/- acre duck marsh
- Multiple established food plots
  - 4 Redneck Tower Blinds

- Two 2,000-pound feeders
- Three 1,000-pound feeders
- Salt Creek
- Pan Creek
- Dead-end road
- Managed whitetail population
- Mineral rights transfer
- 2024 Taxes \$ 1.237

For more information, contact: