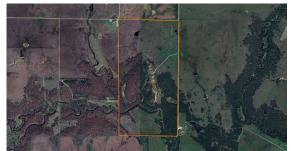

## **SOUTHEAST KANSAS FARM WITH TOP NOTCH HUNTING**

PRICE: \$1,331,525

COUNTY: ELK/CHAUTAUQUA

STATE: KANSAS **ACRES: 313.3** 

## **PROPERTY FEATURES**

- Kansas Deer Management Unit 12
- Southeast Waterfowl Zone
- Electric on site
- Fenced
- 4 ponds
- 8 +/- acre duck marsh
- Multiple established food plots
  - 4 Redneck Tower Blinds

- Two 2,000-pound feeders
- Three 1,000-pound feeders
- Salt Creek
- Pan Creek
- Dead-end road
- Managed whitetail population
- Mineral rights transfer
- 2024 Taxes \$ 1.237

For more information, contact: