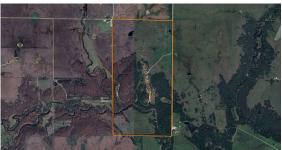

## SOUTHEAST KANSAS FARM WITH **TOP NOTCH HUNTING**

PRICE: **\$1,300,195** COUNTY: ELK/CHAUTAUQUA STATE: KANSAS ACRES: 313.3

## **PROPERTY FEATURES**

- Kansas Deer Management Unit 12
- Southeast Waterfowl Zone
- Electric on site
- Fenced
- 4 ponds
- 8 +/- acre duck marsh
- Multiple established food plots
- 4 Redneck Tower Blinds
  - For more information, contact: