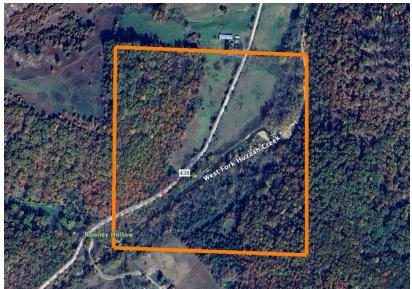

## PERFECT RECREATIONAL PROPERTY BORDERING NATIONAL FOREST

ACRES: 39

## **PROPERTY FEATURES**

- Borders Mark National Forest
- Year-round West Fork Huzzah Creek
- 6 acres of open ground
- Great deer hunting
- Electric available

- Convenient access off county road
- Unrestricted build site
- Secluded pond
- 2 hours from St. Louis, MO
- 25 minutes to Salem, MO