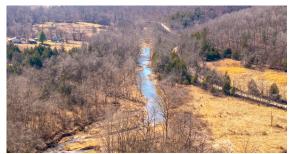

## **PROPERTY FEATURES**

- Borders Mark National Forest
- Year-round West Fork Huzzah Creek
- 6 acres of open ground
- Great deer hunting
- Electric available

- Convenient access off county road
- Unrestricted build site
- Secluded pond
- 2 hours from St. Louis, MO
- 25 minutes to Salem, MO