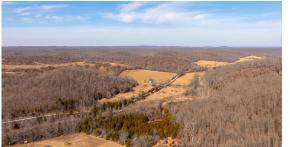

## PERFECT RECREATIONAL PROPERTY BORDERING NATIONAL FOREST

ACRES: 39

## **PROPERTY FEATURES**

- Borders Mark National Forest
- Year-round West Fork Huzzah Creek
- 6 acres of open ground
- Great deer hunting
- Electric available

- Convenient access off county road
- Unrestricted build site
- Secluded pond
- 2 hours from St. Louis, MO
- 25 minutes to Salem, MO