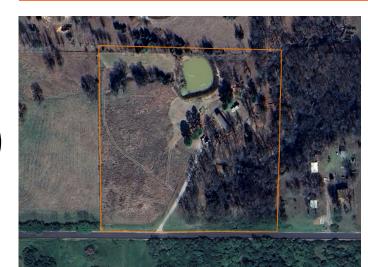

## **NEW LISTING NORTH OF BRISTOW**

## **PROPERTY FEATURES**

- 3 bedroom
- 2 bathroom
- 1,216 square feet
- 9.98 +/- acres
- Pond
- Partially fenced
- North of Bristow
- Paved road
- 5 minutes from Turnpike Gate entrance
- .3 miles to Highway 66

PRICE: **\$265,000** COUNTY: **CREEK** STATE: **OKLAHOMA** ACRES: **9.98** 

R SAL

Ŭ

For more information, contact: WHITNEY GEYER, Land Agent 918.807.6959 | WGeyer@MidwestLandGroup.com