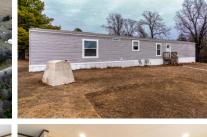

## **PROPERTY FEATURES**

- 3 bedroom
- 2 bathroom
- 1,216 square feet
- 9.98 +/- acres
- Pond
- Partially fenced
- North of Bristow
- Paved road
- 5 minutes from Turnpike Gate entrance
- .3 miles to Highway 66