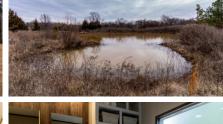

## **PROPERTY FEATURES**

- 3 bedroom
- 2 bathroom
- 1,216 square feet
- 9.98 +/- acres
- Pond
- Partially fenced
- North of Bristow
- Paved road
- 5 minutes from Turnpike Gate entrance
- .3 miles to Highway 66