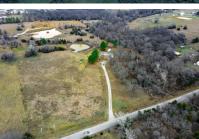

## **NEW LISTING NORTH OF BRISTOW**

## **PROPERTY FEATURES**

- 3 bedroom
- 2 bathroom
- 1,216 square feet
- 9.98 +/- acres
- Pond
- Partially fenced
- North of Bristow
- Paved road
- 5 minutes from Turnpike Gate entrance
- .3 miles to Highway 66

PRICE: **\$265,000** COUNTY: **CREEK** STATE: **OKLAHOMA** ACRES: **9.98** 

R SAL

Ŭ

For more information, contact: WHITNEY GEYER, Land Agent 918.807.6959 | WGeyer@MidwestLandGroup.com