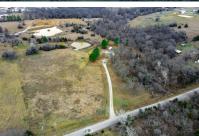

## PROPERTY FEATURES

- 3 bedroom
- 2 bathroom
- 1,216 square feet
- 9.98 +/- acres
- Pond
- Partially fenced
- North of Bristow
- Paved road
- 5 minutes from Turnpike Gate entrance
- .3 miles to Highway 66

PRICE: **\$245,000** COUNTY: **CREEK** STATE: **OKLAHOMA** ACRES: **9.98** 

Ŭ

**DNA** 

For more information, contact: WHITNEY GEYER, Land Agent 918.807.6959 | WGeyer@MidwestLandGroup.com