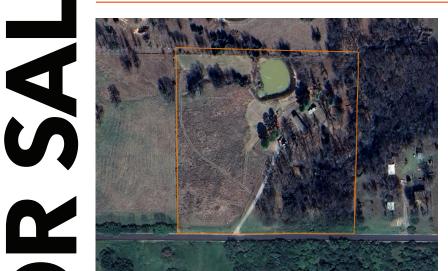

## PROPERTY FEATURES

- 3 bedroom
- 2 bathroom
- 1,216 square feet
- 9.98 +/- acres
- Pond
- Partially fenced
- North of Bristow
- Paved road
- 5 minutes from Turnpike Gate entrance
- .3 miles to Highway 66

PRICE: **\$245,000** COUNTY: **CREEK** STATE: **OKLAHOMA** ACRES: **9.98** 

Ŭ

**DNA** 

For more information, contact: WHITNEY GEYER, Land Agent 918.807.6959 | WGeyer@MidwestLandGroup.com