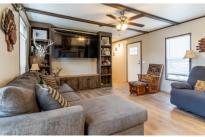

## PROPERTY FEATURES

- 3 bedroom
- 2 bathroom
- 1,216 square feet
- 9.98 +/- acres
- Pond
- Partially fenced
- North of Bristow
- Paved road
- 5 minutes from Turnpike Gate entrance
- .3 miles to Highway 66