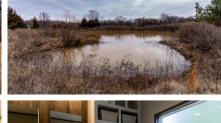

## PROPERTY FEATURES

- 3 bedroom
- 2 bathroom
- 1,216 square feet
- 9.98 +/- acres
- Pond
- Partially fenced
- North of Bristow
- Paved road
- 5 minutes from Turnpike Gate entrance
- .3 miles to Highway 66

PRICE: **\$245,000** COUNTY: **CREEK** STATE: **OKLAHOMA** ACRES: **9.98** 

Ŭ

**DNA** 

For more information, contact: WHITNEY GEYER, Land Agent 918.807.6959 | WGeyer@MidwestLandGroup.com