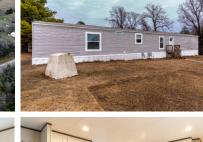

## PROPERTY FEATURES

- 3 bedroom
- 2 bathroom
- 1,216 square feet
- 9.98 +/- acres
- Pond
- Partially fenced
- North of Bristow
- Paved road
- 5 minutes from Turnpike Gate entrance
- .3 miles to Highway 66

PRICE: **\$245,000** COUNTY: **CREEK** STATE: **OKLAHOMA** ACRES: **9.98** 

Ŭ

**DNA** 

For more information, contact: WHITNEY GEYER, Land Agent 918.807.6959 | WGeyer@MidwestLandGroup.com