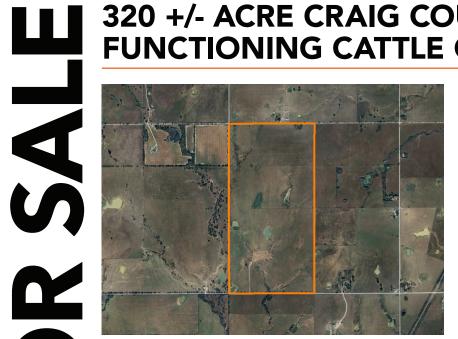

## 320 +/- ACRE CRAIG COUNTY **FUNCTIONING CATTLE OPERATION**

## **PROPERTY FEATURES**

- 320 +/- acres of productive ranchland
- 1,830 +/- square foot ranch house
- Storm shelter
- 7 ponds
- Fenced and cross-fenced
- Supports 500-600 yearlings/stockers while still producing up to 600 bales of hay
- Load-outs for stock trailers and cattle pots