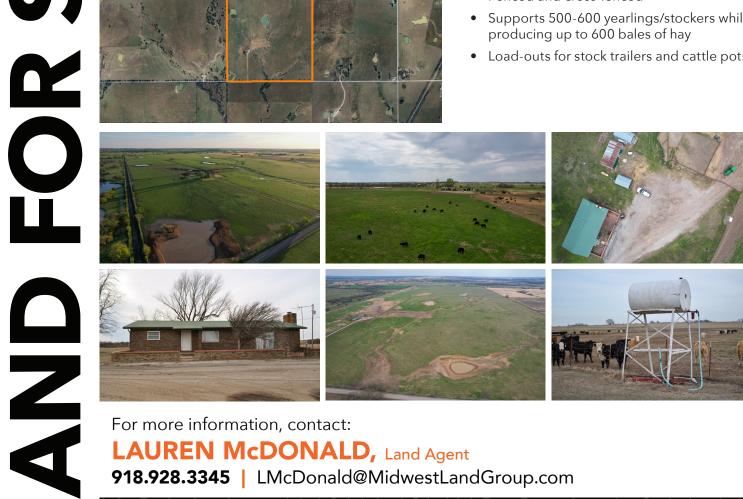

## **PROPERTY FEATURES**

- 320 +/- acres of productive ranchland
- 1,830 +/- square foot ranch house
- Storm shelter
- 7 ponds
- Fenced and cross-fenced
- Supports 500-600 yearlings/stockers while still producing up to 600 bales of hay
- Load-outs for stock trailers and cattle pots

For more information, contact: LAUREN McDONALD, Land Agent 918.928.3345 | LMcDonald@MidwestLandGroup.com