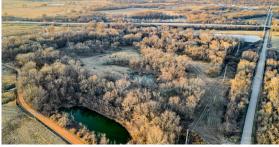

### **PROPERTY FEATURES**

- 8 +/- acre dike system in the center of the property with flood control structure
- Native pecans and hardwoods throughout
- Borders Big Cabin Creek
- Small pond on southeast corner
- Big deer
- A rare find for smaller tracts of land

- Power on the east side of the property
- Class II Silty Clay Loam soils
- In 100yr flood plain
- Just south of Vinita, Ok
- Under 1 hour to Tulsa Metro area
- Under 1 hour to Joplin, MO
- 90 miles from Bentonville, AR