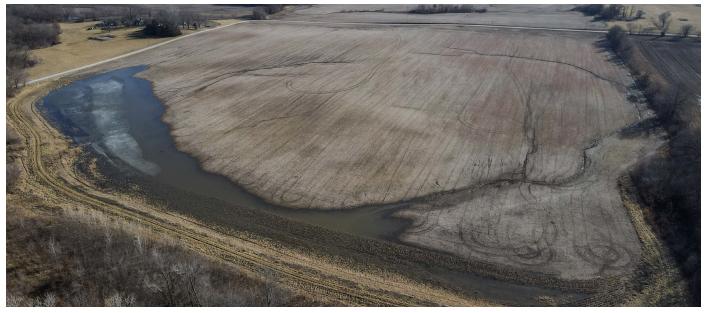

## **PROPERTY FEATURES**

- Great build site
- Rural water available at the road
- Electrical service at the road
- Only minutes from Pleasant Hill
- Gentle slope away from the road

- Beautiful views
- 40 +/- acres tillable
- Duck hunting pool in place
- Great cover for deer and wildlife
- 2 sides of road frontage