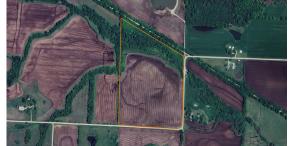

## PRIME BUILD SITE AND OUTDOOR PARADISE NEAR PLEASANT HILL, MISSOURI

PRICE: \$648,000 COUNTY: CASS STATE: MISSOURI

ACRES: 54

## **PROPERTY FEATURES**

- Great build site
- Rural water available at the road
- Electrical service at the road
- Only minutes from Pleasant Hill
- Gentle slope away from the road

- Beautiful views
- 40 +/- acres tillable
- Duck hunting pool in place
- Great cover for deer and wildlife
- 2 sides of road frontage