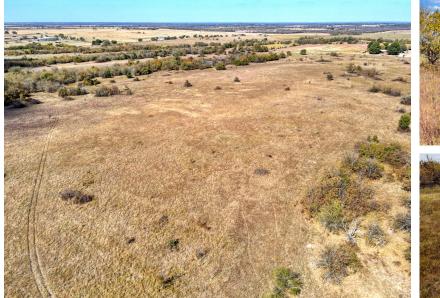

### **PROPERTY FEATURES**

- Piece of Oklahoma history
- Small seasonal pond
- Open pasture and light-scattered timber Additional tracts available ٠
- Over 29' of elevation change (699' 729') •
- Excellent build sites ٠
- Gravel road frontage

- Electric access
- Caddo Public Schools
- 6 miles to US-Highway 75
- 1.5 hours from Dallas

For more information, contact: BRADEN POLLARD, Land Agent 580.222.5265 | BPollard@MidwestLandGroup.com