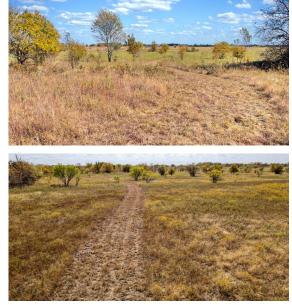

### **PROPERTY FEATURES**

- Piece of Oklahoma history
- Small seasonal pond
- Open pasture and light-scattered timber Additional tracts available ٠
- Over 29' of elevation change (699' 729') •
- Excellent build sites ٠
- Gravel road frontage

- Electric access
- Caddo Public Schools
- 6 miles to US-Highway 75
- 1.5 hours from Dallas

For more information, contact: BRADEN POLLARD, Land Agent 580.222.5265 | BPollard@MidwestLandGroup.com