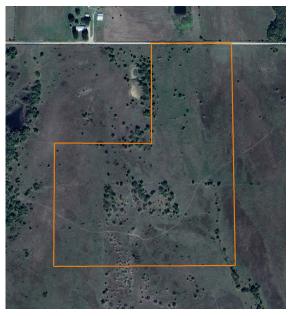

### **PROPERTY FEATURES**

- Piece of Oklahoma history
- Small seasonal pond
- Open pasture and light-scattered timber Additional tracts available ٠
- Over 29' of elevation change (699' 729') •
- Excellent build sites ٠
- Gravel road frontage

- Electric access
- Caddo Public Schools
- 6 miles to US-Highway 75
- 1.5 hours from Dallas

For more information, contact: BRADEN POLLARD, Land Agent 580.222.5265 | BPollard@MidwestLandGroup.com