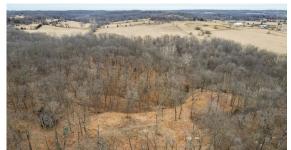

## **PROPERTY FEATURES**

- Outstanding hunting property
- Mature red and white oak timber
- 3 strategically placed food plots
- Large trail system
- Beautiful creek with a waterfall
- 2 Redneck blinds

- 2 wooden fixed blinds
- Rolling terrain with outstanding views
- 15 minutes from Butler, Missouri
- 1 mile off black top
- Hour and fifteen minutes from Kansas City, Missouri