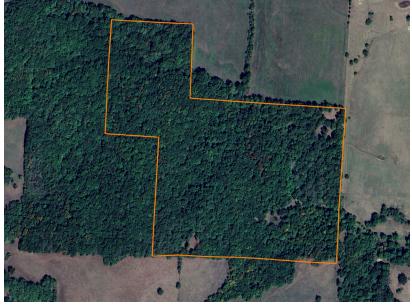

## ONE OF A KIND HUNTING TRACT IN BATES COUNTY, MISSOURI

ACRES: 60

## **PROPERTY FEATURES**

- Outstanding hunting property
- Mature red and white oak timber
- 3 strategically placed food plots
- Large trail system
- Beautiful creek with a waterfall
- 2 Redneck blinds

- 2 wooden fixed blinds
- Rolling terrain with outstanding views
- 15 minutes from Butler, Missouri
- 1 mile off black top
- Hour and fifteen minutes from Kansas City, Missouri