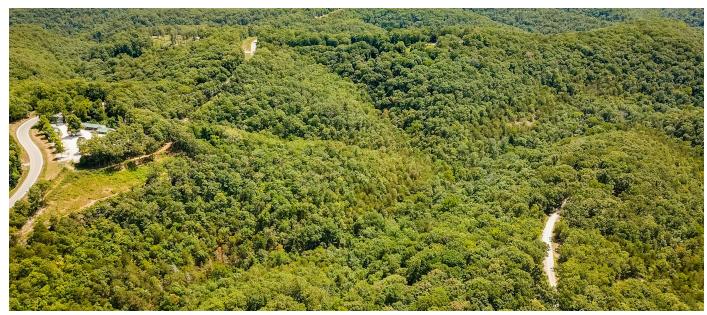

## READY TO BUILD TIMBERED RESIDENTIAL LOT

PRICE: **\$22,000**COUNTY: **BARRY**STATE: **MISSOURI** 

**ACRES: 3.1** 

## **PROPERTY FEATURES**

- Surveyed and plotted subdivisions
- Inspiring views
- Timbered ridges and valleys
- Fiber optic internet available
- Buried electric service

- Private water system
- 3 deep commercial wells
- Cassville schools
- Maintained roads
- Less than 2 miles to Roaring River State Park