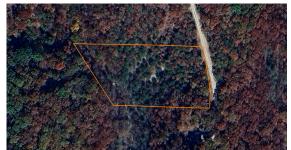

## READY TO BUILD TIMBERED RESIDENTIAL LOT

PRICE: **\$22,000**COUNTY: **BARRY**STATE: **MISSOURI** 

**ACRES: 3.1** 

## **PROPERTY FEATURES**

- Surveyed and plotted subdivisions
- Inspiring views
- Timbered ridges and valleys
- Fiber optic internet available
- Buried electric service

- Private water system
- 3 deep commercial wells
- Cassville schools
- Maintained roads
- Less than 2 miles to Roaring River State Park