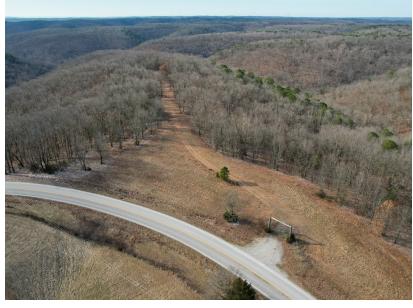

## **WELCOME TO WILDERNESS ESTATES -**22.4 +/- ACRES OF OZARK BEAUTY

PRICE: **\$134,520** COUNTY: BARRY

STATE: MISSOURI

**ACRES: 22.4** 

- 22.42 surveyed acres
- Gated entrance
- Access off State Highway 76
- Multiple build sites
- Electric on site
- Beautiful mix of hardwoods and cedars
- Incredible views

- Access to Mark Twain National Forest
- Abundance of deer and turkey
- Currently surveyed into 3 lots
- Seller to sell 22.42 acres (3 lots) in its entirety
- 5 miles to Cape Fair State Marina
- 23 miles to Branson, MO
- 25 miles to Roaring River State Park