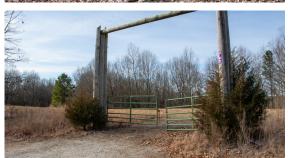

## **WELCOME TO WILDERNESS ESTATES -**22.4 +/- ACRES OF OZARK BEAUTY

PRICE: **\$134,520** COUNTY: BARRY

STATE: MISSOURI

**ACRES: 22.4** 

- 22.42 surveyed acres
- Gated entrance
- Access off State Highway 76
- Multiple build sites
- Electric on site
- Beautiful mix of hardwoods and cedars
- Incredible views