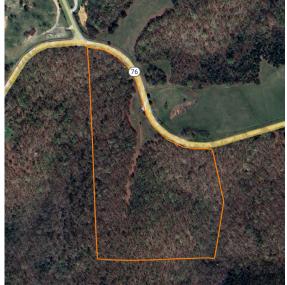

## **WELCOME TO WILDERNESS ESTATES -**22.4 +/- ACRES OF OZARK BEAUTY

PRICE: **\$134,520** COUNTY: BARRY

STATE: MISSOURI

**ACRES: 22.4** 

- 22.42 surveyed acres
- Gated entrance
- Access off State Highway 76
- Multiple build sites
- Electric on site
- Beautiful mix of hardwoods and cedars
- Incredible views

- Access to Mark Twain National Forest
- Abundance of deer and turkey
- Currently surveyed into 3 lots
- Seller to sell 22.42 acres (3 lots) in its entirety
- 5 miles to Cape Fair State Marina
- 23 miles to Branson, MO
- 25 miles to Roaring River State Park