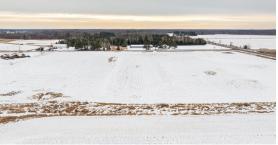

## 37 +/- TILLABLE ACRES WITH POTENTIAL IN WOOD COUNTY

**ACRES: 37** 

- Largely tillable
- Good soils
- Currently producing hay
- Access from Hwy 80 or County C
- Electric available

- Area known for excellent hunting
- 12 minutes from Marshfield
- 6 minutes from Pittsville
- Pittsville Schools