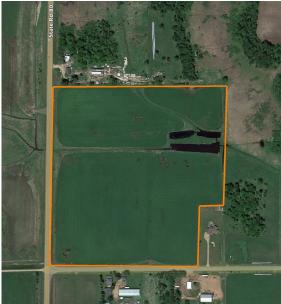

## 37 +/- TILLABLE ACRES WITH POTENTIAL IN WOOD COUNTY

**ACRES: 37** 

- Largely tillable
- Good soils
- Currently producing hay
- Access from Hwy 80 or County C
- Electric available

- Area known for excellent hunting
- 12 minutes from Marshfield
- 6 minutes from Pittsville
- Pittsville Schools