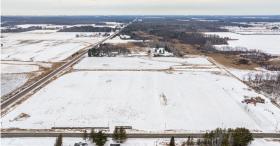

## 37 +/- TILLABLE ACRES WITH POTENTIAL IN WOOD COUNTY

**ACRES: 37** 

- Largely tillable
- Good soils
- Currently producing hay
- Access from Hwy 80 or County C
- Electric available

- Area known for excellent hunting
- 12 minutes from Marshfield
- 6 minutes from Pittsville
- Pittsville Schools