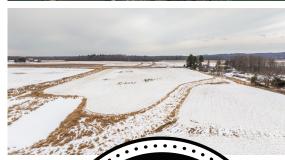

## 37 +/- TILLABLE ACRES WITH POTENTIAL IN WOOD COUNTY

**ACRES: 37** 

- Largely tillable
- Good soils
- Currently producing hay
- Access from Hwy 80 or County C
- Electric available

- Area known for excellent hunting
- 12 minutes from Marshfield
- 6 minutes from Pittsville
- Pittsville Schools