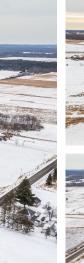

## 37 +/- TILLABLE ACRES WITH POTENTIAL IN WOOD COUNTY

**ACRES: 37** 

- Largely tillable
- Good soils
- Currently producing hay
- Access from Hwy 80 or County C
- Electric available

- Area known for excellent hunting
- 12 minutes from Marshfield
- 6 minutes from Pittsville
- Pittsville Schools