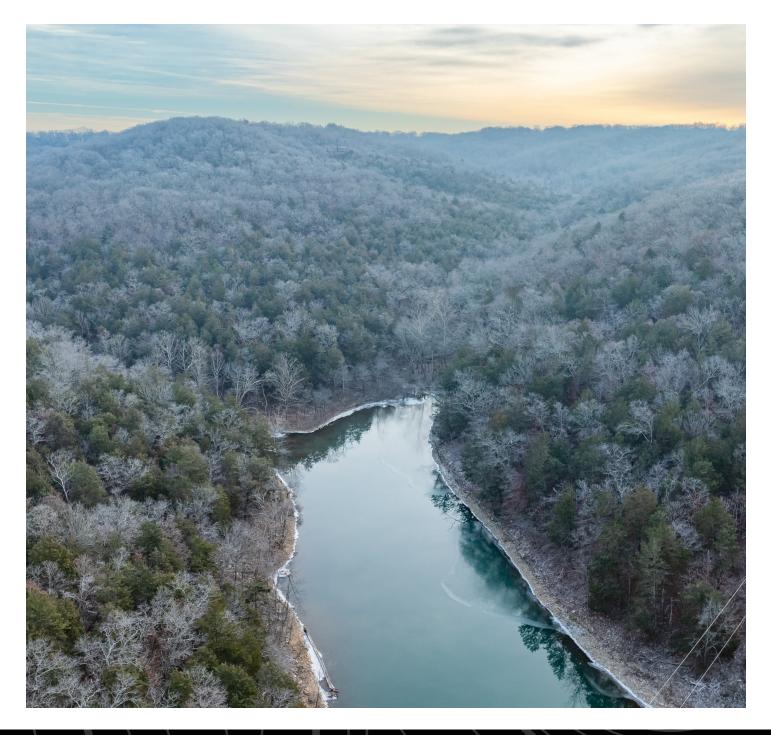

land features marketable timber for potential investment or aesthetic appeal. Outdoorsman will appreciate the excellent hunting and the convenience of being within walking distance of Jessie Hollow Conservation Area. Located just 27 miles from Branson and 15 minutes from Cape Fair and the nearest boat dock, these parcels strike the perfect balance between seclusion and accessibility - without any restrictions or HOA to limit your vision. Discover your ultimate Ozarks escape on Table Rock Lake.



### **PROPERTY FEATURES**

PRICE: \$1,320,000 | COUNTY: STONE | STATE: MISSOURI | ACRES: 199

- Table Rock Lake frontage ٠
- Incredible lake views •
- Established trail system ٠
- Electricity on site •
- Small cabin

- Mature timber •
- Within 30 minutes of Branson ٠
- Great hunting ٠
- Secluded



### 199 ACRES



### TABLE ROCK LAKE FRONTAGE



#### INCREDIBLE LAKE VIEWS



### ESTABLISHED TRAIL SYSTEM

Recently cleared areas showcase panoramic views, and winding trails invite you to explore more of the acreage.





#### **SMALL CABIN**



#### AERIAL MAP



#### TOPOGRAPHY MAP



#### HILLSHADE MAP



#### OVERVIEW MAP



## AGENT CONTACT

Looking for land or selling a piece of property can be stressful or overbearing, but not if you're working with the right agent. Bjorn Wilkerson is all about making sure each client has an enjoyable experience from start to finish. A lifelong lover of the outdoors, Bjorn has a background in agriculture and a passion for all things outdoors. This includes hunting, fishing, camping, traveling, hiking, and land management, not to mention his per