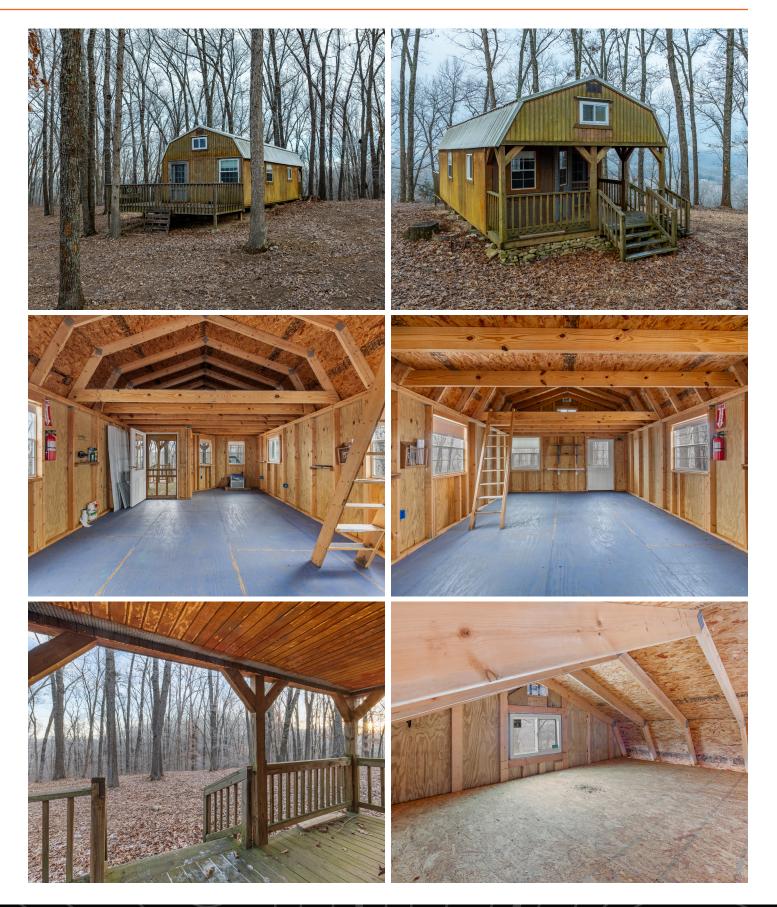

on and 15 minutes from Cape Fair and the nearest boat dock, these parcels strike the perfect balance between seclusion and accessibility - without any restrictions or HOA to limit your vision. Discover your ultimate Ozarks escape on Table Rock Lake.



### **PROPERTY FEATURES**

PRICE: \$1,320,000 | COUNTY: STONE | STATE: MISSOURI | ACRES: 199

- Table Rock Lake frontage ٠
- Incredible lake views •
- Established trail system ٠
- Electricity on site •
- Small cabin

- Mature timber •
- Within 30 minutes of Branson ٠
- Great hunting ٠
- Secluded



### 199 ACRES



### TABLE ROCK LAKE FRONTAGE



#### INCREDIBLE LAKE VIEWS



### ESTABLISHED TRAIL SYSTEM

Recently cleared areas showcase panoramic views, and winding trails invite you to explore more of the acreage.





#### **SMALL CABIN**



#### AERIAL MAP



#### TOPOGRAPHY MAP



#### HILLSHADE MAP



#### OVERVIEW MAP



## AGENT CONTACT

Looking for land or selling a piece of property can be stressful or overbearing, but not if you're working with the right agent. Bjorn Wilkerson is all about making sure each client has an enjoyable experience from start to finish. A lifelong lover of the outdoors, Bjorn has a background in agriculture and a passion for all things outdoors. This includes hunting, fishing, camping, traveling, hiking, and land management, not to mention his personal favorites: spring turkey hunting, whitetail hunting, and bowfishing. Born in West Plains, Missouri, Bjorn attended Couch High School and graduated from Missouri State University-Springfield with a degree in Wildlife Management. Before coming t