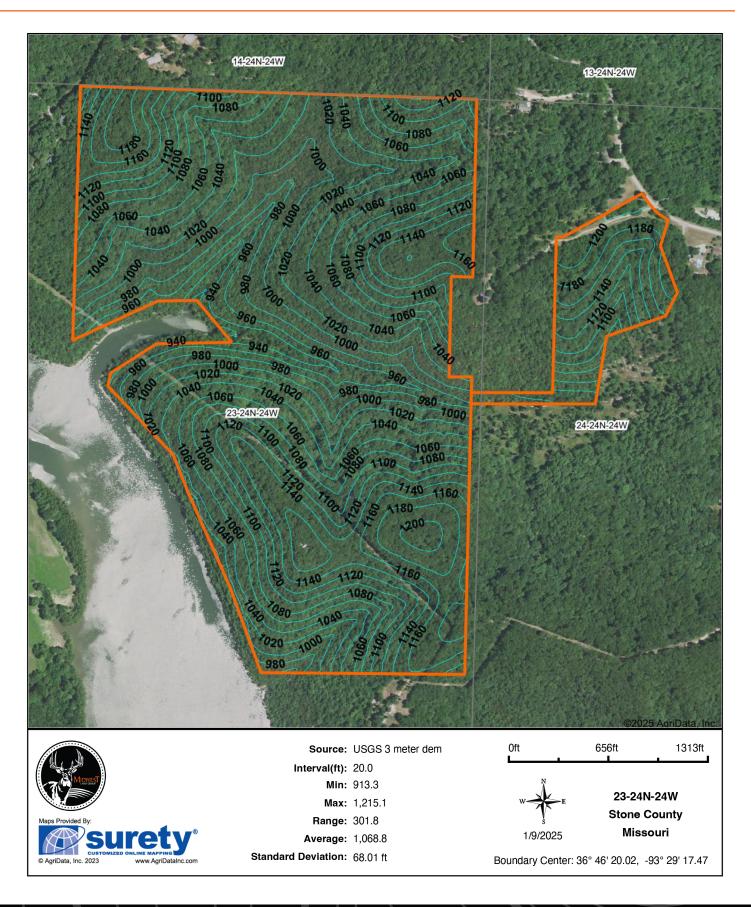

earest boat dock, these parcels strike the perfect balance between seclusion and accessibility - without any restrictions or HOA to limit your vision. Discover your ultimate Ozarks escape on Table Rock Lake.



### **PROPERTY FEATURES**

PRICE: \$1,320,000 | COUNTY: STONE | STATE: MISSOURI | ACRES: 199

- Table Rock Lake frontage ٠
- Incredible lake views •
- Established trail system ٠
- Electricity on site •
- Small cabin

- Mature timber •
- Within 30 minutes of Branson ٠
- Great hunting ٠
- Secluded



### 199 ACRES



### TABLE ROCK LAKE FRONTAGE



#### INCREDIBLE LAKE VIEWS



### ESTABLISHED TRAIL SYSTEM

Recently cleared areas showcase panoramic views, and winding trails invite you to explore more of the acreage.





#### **SMALL CABIN**



#### AERIAL MAP



#### TOPOGRAPHY MAP



#### HILLSHADE MAP



#### OVERVIEW MAP



## AGENT CONTACT

Looking for land or selling a piece of property can be stressful or overbearing, but not if you're working with the right agent. Bjorn Wilkerson is all about making sure each client has an enjoyable experience from start to finish. A lifelong lover of the outdoors, Bjorn has a background in agriculture and a passion for all things outdoors. This includes hunting, fishing, camping, traveling, hiking, and land management, not to mention his personal favorites: spring turkey hunting, whitetail hunting, and bowfishing. Born in West Plains, Missouri, Bjorn attended Couch High School and graduated from Missouri State University-Springfield with a degree in Wildlife Management. Before coming to Midwest Land Group, he worked in agricul