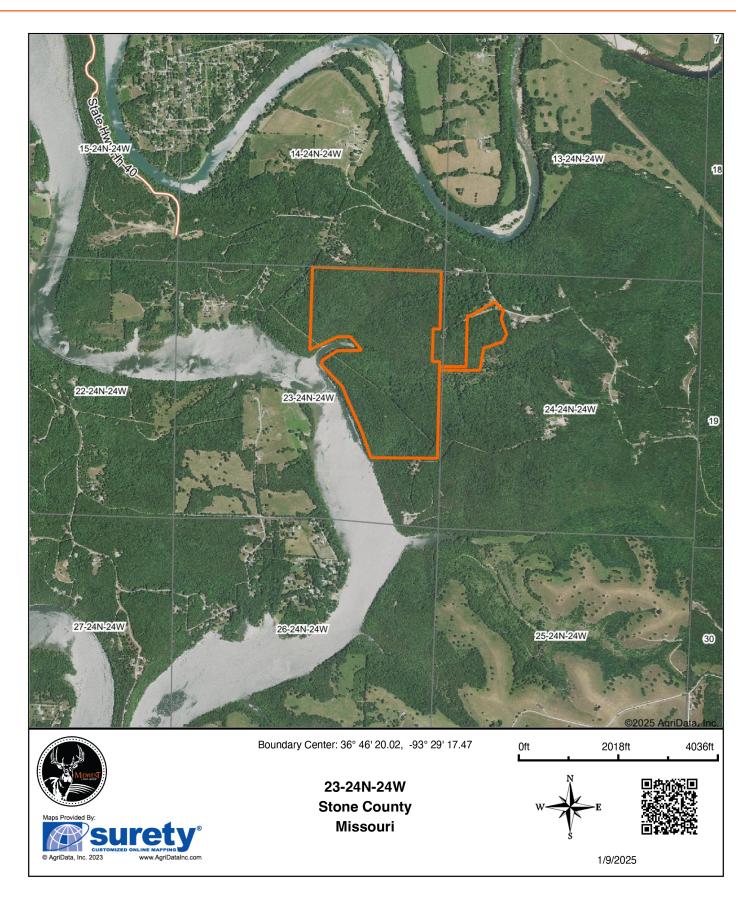

rom Cape Fair and the nearest boat dock, these parcels strike the perfect balance between seclusion and accessibility - without any restrictions or HOA to limit your vision. Discover your ultimate Ozarks escape on Table Rock Lake.



### **PROPERTY FEATURES**

PRICE: \$1,320,000 | COUNTY: STONE | STATE: MISSOURI | ACRES: 199

- Table Rock Lake frontage ٠
- Incredible lake views •
- Established trail system ٠
- Electricity on site •
- Small cabin

- Mature timber •
- Within 30 minutes of Branson ٠
- Great hunting ٠
- Secluded



### 199 ACRES



### TABLE ROCK LAKE FRONTAGE



#### INCREDIBLE LAKE VIEWS



### ESTABLISHED TRAIL SYSTEM

Recently cleared areas showcase panoramic views, and winding trails invite you to explore more of the acreage.





#### **SMALL CABIN**



#### AERIAL MAP



#### TOPOGRAPHY MAP



#### HILLSHADE MAP



#### OVERVIEW MAP



## AGENT CONTACT

Looking for land or selling a piece of property can be stressful or overbearing, but not if you're working with the right agent. Bjorn Wilkerson is all about making sure each client has an enjoyable experience from start to finish. A lifelong lover of the outdoors, Bjorn has a background in agriculture and a passion for all things outdoors. This includes hunting, fishing, camping, traveling, hiking, and land management, not to mention his personal favorites: spring turkey hunting, whitetail hunting, and bowfishing. Born in West Plains, Missouri, Bjorn attended Couch High School and graduated from Missouri State University-Springfield with a degree in Wildlife Management. Before coming to Midwest Land Grou