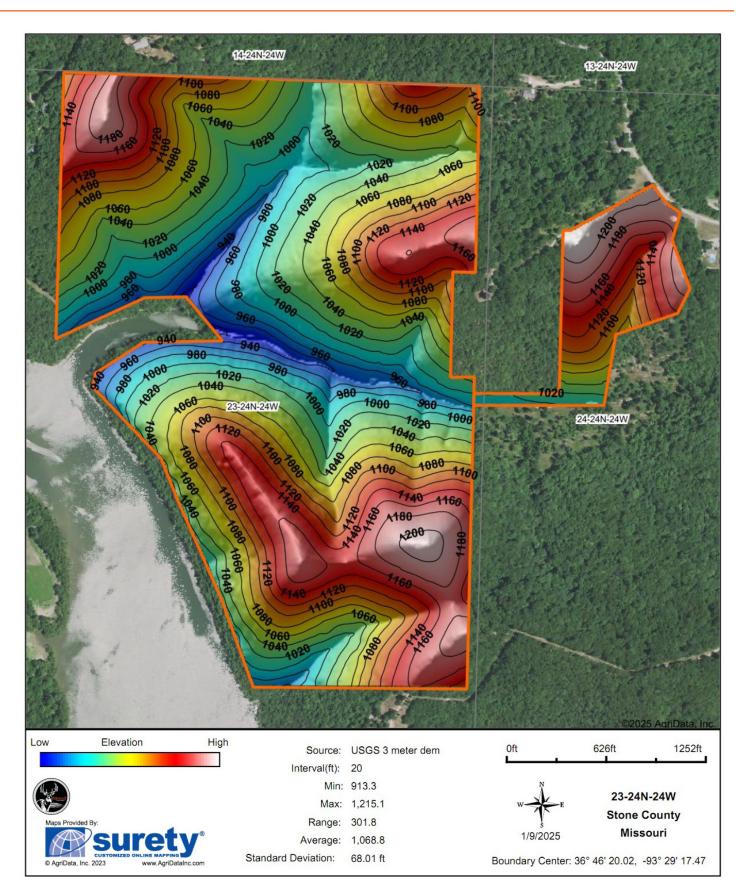

e parcels strike the perfect balance between seclusion and accessibility - without any restrictions or HOA to limit your vision. Discover your ultimate Ozarks escape on Table Rock Lake.



### **PROPERTY FEATURES**

PRICE: \$1,320,000 | COUNTY: STONE | STATE: MISSOURI | ACRES: 199

- Table Rock Lake frontage ٠
- Incredible lake views •
- Established trail system ٠
- Electricity on site •
- Small cabin

- Mature timber •
- Within 30 minutes of Branson ٠
- Great hunting ٠
- Secluded



### 199 ACRES



### TABLE ROCK LAKE FRONTAGE



#### INCREDIBLE LAKE VIEWS



### ESTABLISHED TRAIL SYSTEM

Recently cleared areas showcase panoramic views, and winding trails invite you to explore more of the acreage.





#### **SMALL CABIN**



#### AERIAL MAP



#### TOPOGRAPHY MAP



#### HILLSHADE MAP



#### OVERVIEW MAP



## AGENT CONTACT

Looking for land or selling a piece of property can be stressful or overbearing, but not if you're working with the right agent. Bjorn Wilkerson is all about making sure each client has an enjoyable experience from start to finish. A lifelong lover of the outdoors, Bjorn has a background in agriculture and a passion for all things outdoors. This includes hunting, fishing, camping, traveling, hiking, and land management, not to mention his personal favorites: spring turkey hunting, whitetail hunting, and bowfishing. Born in West Plains, Missouri, Bjorn attended Couch High School and graduated from Missouri State University-Springfield with a degree in Wildlife Management. Before coming to Midwest Land Group, he worked in agriculture and operations wi