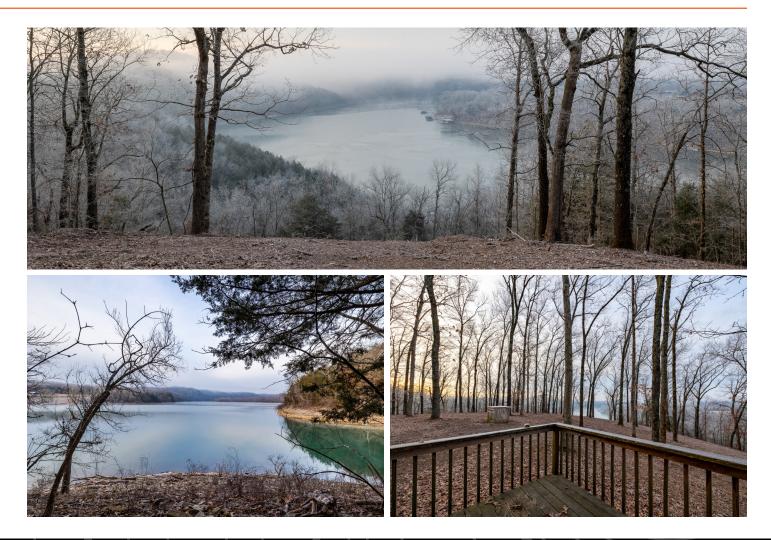

### TABLE ROCK LAKE FRONTAGE

#### INCREDIBLE LAKE VIEWS

### ESTABLISHED TRAIL SYSTEM

Recently cleared areas showcase panoramic views, and winding trails invite you to explore more of the acreage.