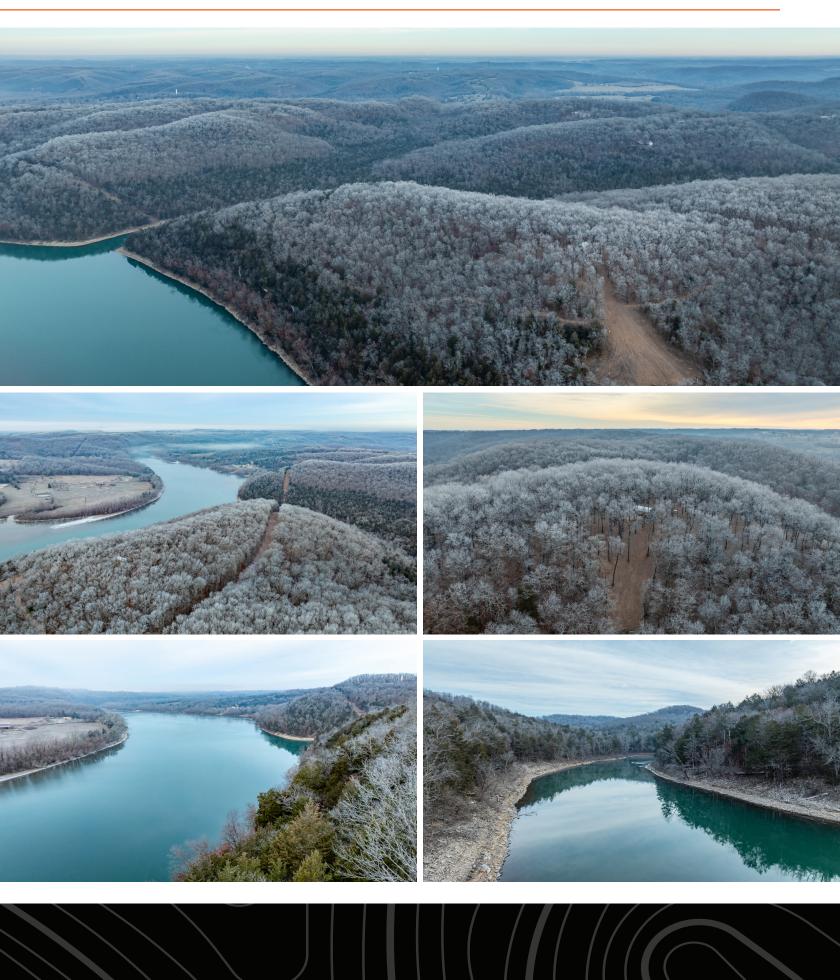

### ESTABLISHED TRAIL SYSTEM

Recently cleared areas showcase panoramic views, and winding trails invite you to explore more of the acreage.