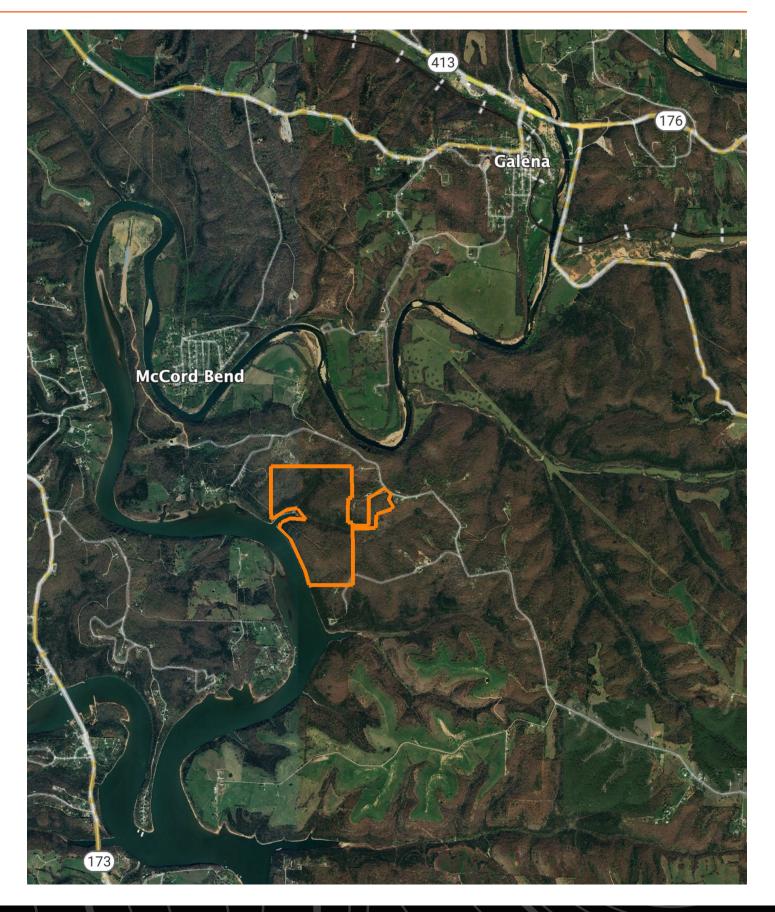

perfect balance between seclusion and accessibility - without any restrictions or HOA to limit your vision. Discover your ultimate Ozarks escape on Table Rock Lake.



### **PROPERTY FEATURES**

PRICE: \$1,320,000 | COUNTY: STONE | STATE: MISSOURI | ACRES: 199

- Table Rock Lake frontage ٠
- Incredible lake views •
- Established trail system ٠
- Electricity on site •
- Small cabin

- Mature timber •
- Within 30 minutes of Branson ٠
- Great hunting ٠
- Secluded



### 199 ACRES



### TABLE ROCK LAKE FRONTAGE



#### INCREDIBLE LAKE VIEWS



### ESTABLISHED TRAIL SYSTEM

Recently cleared areas showcase panoramic views, and winding trails invite you to explore more of the acreage.





#### **SMALL CABIN**



#### AERIAL MAP



#### TOPOGRAPHY MAP



#### HILLSHADE MAP



#### OVERVIEW MAP



## AGENT CONTACT

Looking for land or selling a piece of property can be stressful or overbearing, but not if you're working with the right agent. Bjorn Wilkerson is all about making sure each client has an enjoyable experience from start to finish. A lifelong lover of the outdoors, Bjorn has a background in agriculture and a passion for all things outdoors. This includes hunting, fishing, camping, traveling, hiking, and land management, not to mention his personal favorites: spring turkey hunting, whitetail hunting, and bowfishing. Born in West Plains, Missouri, Bjorn attended Couch High School and graduated from Missouri State University-Springfield with a degree in Wildlife Management. Before coming to Midwest Land Group, he worked in agriculture and operations with Archer Daniels Mid