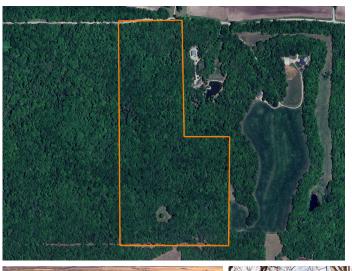

## BIG BUCK PRODUCER IN SHAWNEE COUNTY

## PROPERTY FEATURES

- Easy access via blacktop frontage
- Scenic terrain
- Year-round water source spring-fed creek
- Exceptional hunting & world-class whitetail deer - multiple 180-200" giants
- Mature timber & abundant acorns
- 0.6-acre food plot & hunting infrastructure
- Banks Stump 4 Phantom Blind and multiple feeders included
- Trail system

PRICE: **\$488,000** 

**COUNTY: SHAWNEE** 

STATE: KANSAS

ACRES: **60.6** 

For more information, contact:

**COLE SCHUMACHER, Land Agent** 

**785.624.2191** | CSchumacher@MidwestLandGroup.com

MidwestLandGroup.com Buyers, Sellers, and Land - CONNECTED