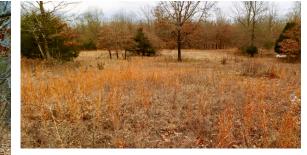

## **PROPERTY FEATURES**

- 100 +/- acres
- Gentle sloping terrain
- Access via easement off of Nubbin Ridge Road
- Mix of dense thickets and mature hardwoods

- Established interior trail system
- Multiple small clearings for food plots
- Great area for deer and turkey hunting
- Several deer stands convey
- 20 minutes to Ravenden, AR
- 20 minutes to Myrtle, MO