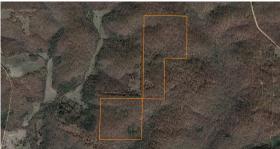

## **PROPERTY FEATURES**

- 100 +/- acres
- Gentle sloping terrain
- Access via easement off of Nubbin Ridge Road
- Mix of dense thickets and mature hardwoods

- Established interior trail system
- Multiple small clearings for food plots
- Great area for deer and turkey hunting
- Several deer stands convey
- 20 minutes to Ravenden, AR
- 20 minutes to Myrtle, MO