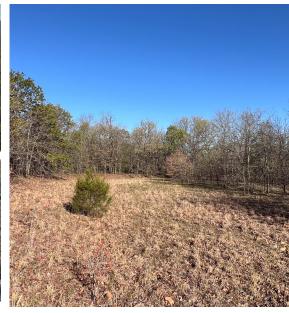

## **HUNT, BUILD, OR DEVELOP NEAR TULSA**

**ACRES: 26.5** 

- 26.5 +/- acres
- 66th West Avenue road frontage
- Utilities
- Mature oaks
- Substantial elevation change
- Whitetails

- Build sites
- Developer opportunities
- 2 miles to Osage Casino
- 5 minutes to Tulsa Metro