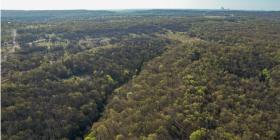

## **HUNT, BUILD, OR DEVELOP NEAR TULSA**

**ACRES: 26.5** 

- 26.5 +/- acres
- 66th West Avenue road frontage
- Utilities
- Mature oaks
- Substantial elevation change
- Whitetails

- Build sites
- Developer opportunities
- 2 miles to Osage Casino
- 5 minutes to Tulsa Metro