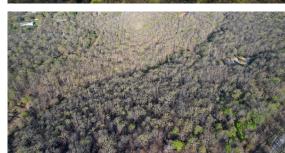

## **HUNT, BUILD, OR DEVELOP NEAR TULSA**

**ACRES: 26.5** 

- 26.5 +/- acres
- 66th West Avenue road frontage
- Utilities
- Mature oaks
- Substantial elevation change
- Whitetails

- Build sites
- Developer opportunities
- 2 miles to Osage Casino
- 5 minutes to Tulsa Metro