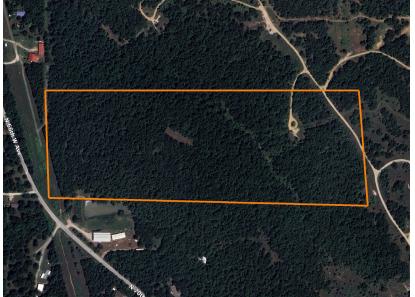

## **HUNT, BUILD, OR DEVELOP NEAR TULSA**

**ACRES: 26.5** 

- 26.5 +/- acres
- 66th West Avenue road frontage
- Utilities
- Mature oaks
- Substantial elevation change
- Whitetails

- Build sites
- Developer opportunities
- 2 miles to Osage Casino
- 5 minutes to Tulsa Metro

• 10 minutes to Skiatook

For more information, contact:

WILL PESTER, Land Agent

**918.578.9353** | WPester@MidwestLandGroup.com

MidwestLandGroup.com

dwest Land Group, LLC, 913.674.8010, Licensed in Arkansas, Illinois, Iowa, Kansas, Minnesota, Missouri, Nebraska, Oklahoma, South Dakota, Tennessee, Texas, Wisconsin, and Wy