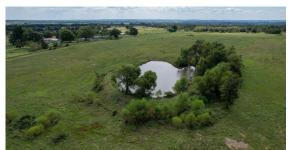

## 120 +/- ACRES OF PRIME PASTURELAND IN MCINTOSH COUNTY

D

PRICE: **\$420,000** 

COUNTY: MCINTOSH

STATE: **OKLAHOMA** 

ACRES: **120** 

## **PROPERTY FEATURES**

- 6 ponds
- Full perimeter-fenced with cross-fencing creating 4 smaller pastures
- Rural water and electric available at the road
- 7 miles to Checotah

- 20 minutes to Lake Eufaula State Park
- 30 minutes to Muskogee
- 1 hour to Fort Gibson Lake
- 1 hour 15 minutes to Tulsa
- 3 miles to Highway 69, 4.5 miles to Highway 266, 5 miles to I-40