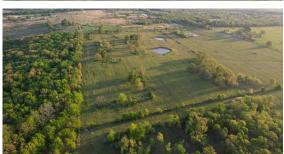

## **PROPERTY FEATURES**

- 6 ponds
- Full perimeter-fenced with cross-fencing creating 4 smaller pastures
- Rural water and electric available at the road
- 7 miles to Checotah

- 20 minutes to Lake Eufaula State Park
- 30 minutes to Muskogee
- 1 hour to Fort Gibson Lake
- 1 hour 15 minutes to Tulsa
- 3 miles to Highway 69, 4.5 miles to Highway 266, 5 miles to I-40