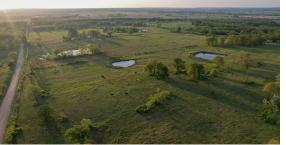

## **PROPERTY FEATURES**

- 6 ponds
- Full perimeter-fenced with cross-fencing creating 4 smaller pastures
- Rural water and electric available at the road
- 7 miles to Checotah

- 20 minutes to Lake Eufaula State Park
- 30 minutes to Muskogee
- 1 hour to Fort Gibson Lake
- 1 hour 15 minutes to Tulsa
- 3 miles to Highway 69, 4.5 miles to Highway 266, 5 miles to I-40