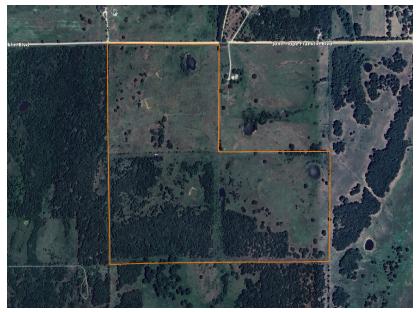

## 120 +/- ACRES OF PRIME PASTURELAND IN MCINTOSH COUNTY

D

PRICE: **\$420,000** 

COUNTY: MCINTOSH

STATE: **OKLAHOMA** 

ACRES: **120** 

## **PROPERTY FEATURES**

- 6 ponds
- Full perimeter-fenced with cross-fencing creating 4 smaller pastures
- Rural water and electric available at the road
- 7 miles to Checotah

- 20 minutes to Lake Eufaula State Park
- 30 minutes to Muskogee
- 1 hour to Fort Gibson Lake
- 1 hour 15 minutes to Tulsa
- 3 miles to Highway 69, 4.5 miles to Highway 266, 5 miles to I-40