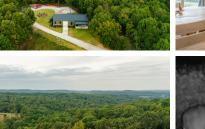

## PREMIUM HUNTING AND RECREATIONAL FARM WITH CUSTOM HOME

## **PROPERTY FEATURES**

- Beautiful mix of hardwoods and cedars
- Well-maintained roads throughout the property
- Proven big buck history and thriving turkey population with multiple stand locations
- Archery practice area
- Custom built 2 bed, 2 bath home
- Attached 2 car garage/shop
- Custom fire pit
- Private well

PRICE: **\$906,000** COUNTY: McDONALD STATE: MISSOURI ACRES: 139

**DNA** 

For more information, contact: KELLEN BOUNOUS, Land Agent 417.313.3123 | KBounous@MidwestLandGroup.com

MidwestLandGroup.com BUYERS, SELLERS, AND LAND - CONNECTED