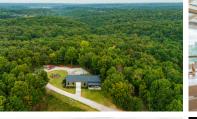

## **PROPERTY FEATURES**

- Beautiful mix of hardwoods and cedars
- Well-maintained roads throughout the property
- Proven big buck history and thriving turkey population with multiple stand locations
- Archery practice area
- Custom built 2 bed, 2 bath home
- Attached 2 car garage/shop
- Custom fire pit
- Private well

PRICE: **\$906,000** COUNTY: McDONALD STATE: MISSOURI ACRES: 139

**DNA** 

For more information, contact: KELLEN BOUNOUS, Land Agent 417.313.3123 | KBounous@MidwestLandGroup.com

MidwestLandGroup.com BUYERS, SELLERS, AND LAND - CONNECTED