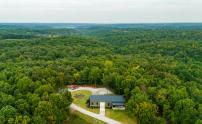

## **PROPERTY FEATURES**

- Beautiful mix of hardwoods and cedars
- Well-maintained roads throughout the property
- Proven big buck history and thriving turkey population with multiple stand locations
- Archery practice area
- Custom built 2 bed, 2 bath home
- Attached 2 car garage/shop
- Custom fire pit
- Private well

PRICE: **\$906,000** COUNTY: McDONALD STATE: MISSOURI ACRES: 139

**DNA** 

For more information, contact: KELLEN BOUNOUS, Land Agent 417.313.3123 | KBounous@MidwestLandGroup.com

MidwestLandGroup.com BUYERS, SELLERS, AND LAND - CONNECTED