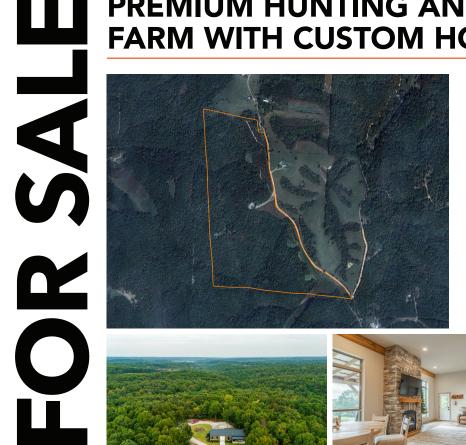

## PREMIUM HUNTING AND RECREATIONAL FARM WITH CUSTOM HOME

## **PROPERTY FEATURES**

- Beautiful mix of hardwoods and cedars
- Well-maintained roads throughout the property
- Proven big buck history and thriving turkey population with multiple stand locations
- Archery practice area
- Custom built 2 bed, 2 bath home
- Attached 2 car garage/shop
- Custom fire pit
- Private well

PRICE: **\$906,000** COUNTY: McDONALD STATE: MISSOURI ACRES: 139

**DNA** 

For more information, contact: KELLEN BOUNOUS, Land Agent 417.313.3123 | KBounous@MidwestLandGroup.com

MidwestLandGroup.com BUYERS, SELLERS, AND LAND - CONNECTED