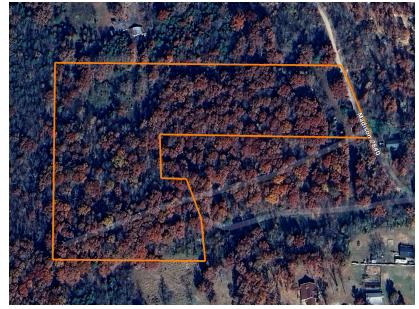

## 9.5 +/- ACRES WITH BUILDING POTENTIAL

COUNTY: MADISON STATE: ARKANSAS

**ACRES: 9.5** 

## **PROPERTY FEATURES**

- Multiple build sites
- Power available and supplied by Ozarks Electric
- Rural water supplied by Mount Olive Water
- Excellent hunting with nearby WMA's and the Ozark National Forest

- County road frontage
- Possibility for Ozarks Go high-speed internet
- Estimated taxes: \$170
- 15 minutes to Elkins
- 25 minutes to downtown Huntsville
- 30 minutes to Crossover in Fayetteville

For more information, contact: