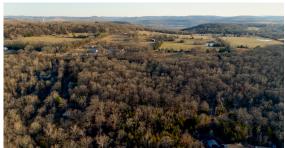

## 9.5 +/- ACRES WITH BUILDING POTENTIAL

COUNTY: MADISON STATE: ARKANSAS

**ACRES: 9.5** 

## **PROPERTY FEATURES**

- Multiple build sites
- Power available and supplied by Ozarks Electric
- Rural water supplied by Mount Olive Water
- Excellent hunting with nearby WMA's and the Ozark National Forest

- County road frontage
- Possibility for Ozarks Go high-speed internet
- Estimated taxes: \$170
- 15 minutes to Elkins
- 25 minutes to downtown Huntsville
- 30 minutes to Crossover in Fayetteville

For more information, contact: