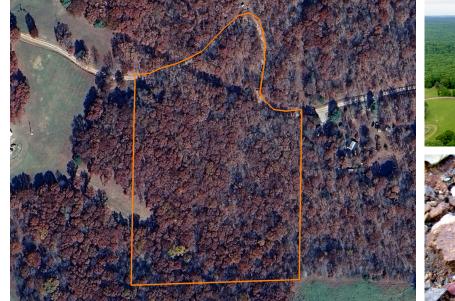

## THE PERFECT SPOT TO PLANT YOUR ROOTS

PRICE: **\$52,000** COUNTY: **MADISON** STATE: **ARKANSAS** ACRES: **8** 

## **PROPERTY FEATURES**

- County road frontage
- Overhead power already on site
- Beautiful build sites
- Completed soil analysis
- Mature oak trees
- Small wet-weather stream
- Low maintenance

- Home to deer and other wildlife
- Close proximity to War Eagle Creek
- Close proximity to thousands of acres of public land
- Close to ATV trails
- Less than 1 hour from Fayetteville
- Less than 30 minutes to Huntsville