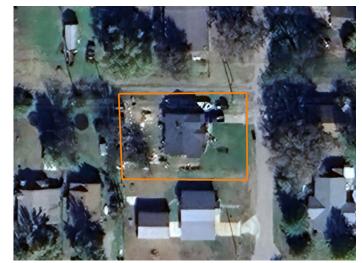

## **PROPERTY FEATURES**

- 3 Bedroom
- 1 Bathroom
- 1280 sq. ft.
- Built in 1960
- .16 acres
- 1 car garage
- Storm shelter
- Chainlink fenced
- Storage building
- Home security system

PRICE: **\$125,000** COUNTY: LINCOLN STATE: OKLAHOMA ACRES: 0.16