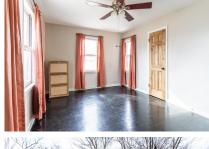

## **PROPERTY FEATURES**

- 3 Bedroom
- 1 Bathroom
- 1280 sq. ft.
- Built in 1960
- .16 acres
- 1 car garage
- Storm shelter
- Chainlink fenced
- Storage building
- Home security system

PRICE: **\$125,000** COUNTY: LINCOLN STATE: OKLAHOMA ACRES: 0.16