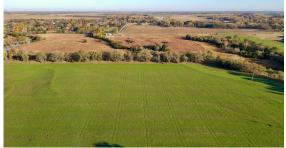

## DEVELOPMENT LAND IN KINGMAN, KANSAS

PRICE: **\$288,000** 

- 28.58 acres dryland
- 29.02 acres native grass
- 2024 taxes \$1,050
- Zoned agricultural
- Off paved road
- Electricity and gas on property

- City water nearby
- Small pond
- Passive crop income opportunity
- Many options for home location or lot splits
- 45 miles to Wichita, 38 miles to Hutchinson, & 35 miles to Pratt

For more information, contact: