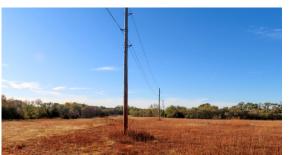

## DEVELOPMENT LAND IN KINGMAN, KANSAS

PRICE: **\$288,000** 

- 28.58 acres dryland
- 29.02 acres native grass
- 2024 taxes \$1,050
- Zoned agricultural
- Off paved road
- Electricity and gas on property