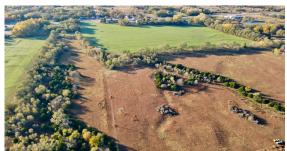

## DEVELOPMENT LAND IN KINGMAN, KANSAS

PRICE: **\$288,000** 

- 28.58 acres dryland
- 29.02 acres native grass
- 2024 taxes \$1,050
- Zoned agricultural
- Off paved road
- Electricity and gas on property

- City water nearby
- Small pond
- Passive crop income opportunity
- Many options for home location or lot splits
- 45 miles to Wichita, 38 miles to Hutchinson, & 35 miles to Pratt

For more information, contact: