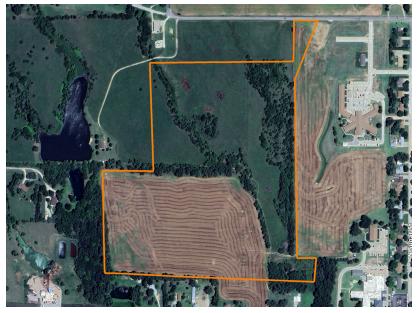

## DEVELOPMENT LAND IN KINGMAN, KANSAS

PRICE: **\$288,000** 

- 28.58 acres dryland
- 29.02 acres native grass
- 2024 taxes \$1,050
- Zoned agricultural
- Off paved road
- Electricity and gas on property

- City water nearby
- Small pond
- Passive crop income opportunity
- Many options for home location or lot splits
- 45 miles to Wichita, 38 miles to Hutchinson, & 35 miles to Pratt

For more information, contact: