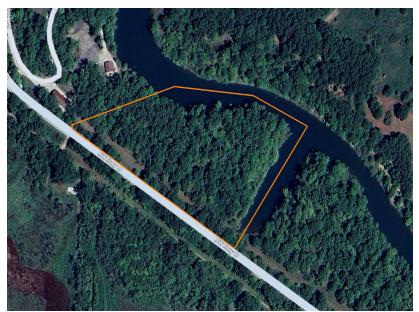

## PREMIUM BUILD SITE IN HENRY COUNTY

PRICE: **\$136,320**COUNTY: **HENRY**STATE: **MISSOURI** 

**ACRES: 8.5** 

## **PROPERTY FEATURES**

- Highway frontage
- Waterfront
- Stocked strip pit lake
- Abundance of deer
- Hour from KC

- 15 minutes from Clinton, MO
- Mature trees
- Power runs down highway
- Opportunity to build dock
- Peaceful area