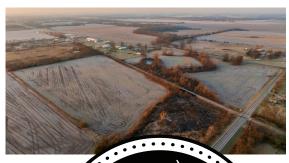

## **GREAT LOCATION ON PAVED ROADS**

PRICE: **\$248,000** 

**COUNTY: FRANKLIN** 

STATE: KANSAS

ACRES: 31

## **PROPERTY FEATURES**

- 31.26 +/- total acres
- Great location 1 mile north of Ottawa, Kansas
- 6 miles south of Lawrence, Kansas
- Great access with hard surface roads
- 24 +/- acres of tillable with farming income

- 8 +/- acres of pasture and the remaining has wooded draws
- Small creek and pond on the property
- Utilities at the road
- Mineral rights are intact and pass to the new owner
- 2024 property taxes \$481