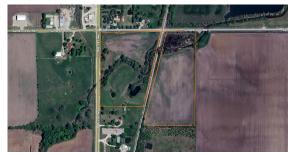

## **GREAT LOCATION ON PAVED ROADS**

PRICE: **\$248,000** 

**COUNTY: FRANKLIN** 

STATE: KANSAS

ACRES: 31

## **PROPERTY FEATURES**

- 31.26 +/- total acres
- Great location 1 mile north of Ottawa, Kansas
- 6 miles south of Lawrence, Kansas
- Great access with hard surface roads
- 24 +/- acres of tillable with farming income

- 8 +/- acres of pasture and the remaining has wooded draws
- Small creek and pond on the property
- Utilities at the road
- Mineral rights are intact and pass to the new owner
- 2024 property taxes \$481