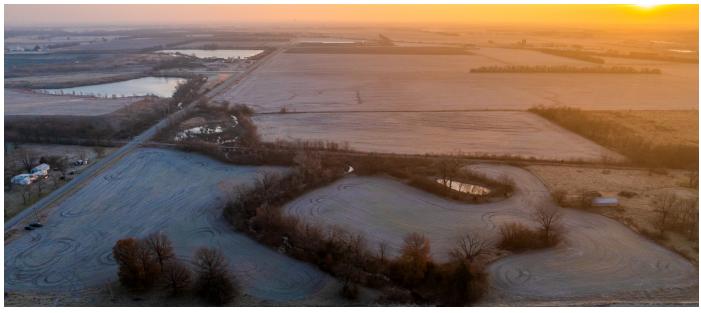

## **GREAT LOCATION ON PAVED ROADS**

PRICE: **\$248,000** 

**COUNTY: FRANKLIN** 

STATE: KANSAS

ACRES: 31

## **PROPERTY FEATURES**

- 31.26 +/- total acres
- Great location 1 mile north of Ottawa, Kansas
- 6 miles south of Lawrence, Kansas
- Great access with hard surface roads
- 24 +/- acres of tillable with farming income

- 8 +/- acres of pasture and the remaining has wooded draws
- Small creek and pond on the property
- Utilities at the road
- Mineral rights are intact and pass to the new owner
- 2024 property taxes \$481