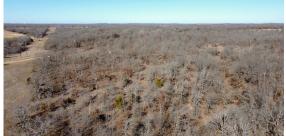

## 20 +/- ACRES JUST 10 MINUTES FROM BRISTOW

ACRES: 20

- Water well
- Electric in place
- House/cabin dirt pad
- Less than 60 minutes from Tulsa, OK
- 10 minutes from Bristow, OK

- Opening for food plots in place
- Abundant wildlife
- Beautiful rock outcroppings
- County road splits property in half
- Just 1.5 miles off paved road