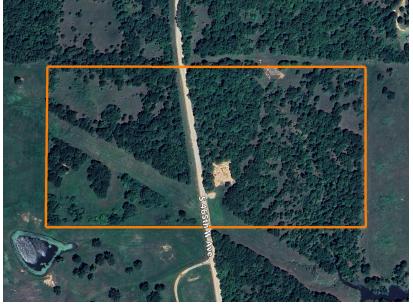

## 20 +/- ACRES JUST 10 MINUTES FROM BRISTOW

ACRES: 20

- Water well
- Electric in place
- House/cabin dirt pad
- Less than 60 minutes from Tulsa, OK
- 10 minutes from Bristow, OK

- Opening for food plots in place
- Abundant wildlife
- Beautiful rock outcroppings
- County road splits property in half
- Just 1.5 miles off paved road