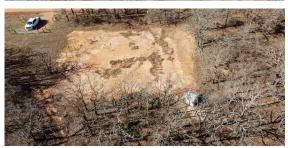

## 20 +/- ACRES JUST 10 MINUTES FROM BRISTOW

ACRES: 20

- Water well
- Electric in place
- House/cabin dirt pad
- Less than 60 minutes from Tulsa, OK
- 10 minutes from Bristow, OK

- Opening for food plots in place
- Abundant wildlife
- Beautiful rock outcroppings
- County road splits property in half
- Just 1.5 miles off paved road