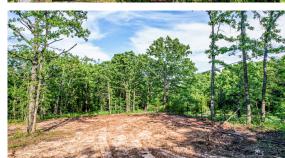

## PRIME 20 ACRES WITH SHOP AND WATER **WELL CLOSE TO TOWN**

PRICE: \$174,900 **COUNTY: CREEK** STATE: OKLAHOMA

ACRES: 20

- 20 +/- acres
- Within 3-5 minutes of town
- Paved road access
- No restrictions
- 24'x30' shop
- Partially fenced
- Water well & storm shelter