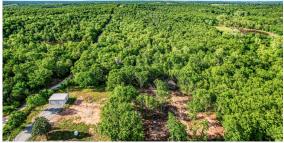

## PRIME 20 ACRES WITH SHOP AND WATER **WELL CLOSE TO TOWN**

PRICE: \$174,900 **COUNTY: CREEK** STATE: OKLAHOMA

ACRES: 20

- 20 +/- acres
- Within 3-5 minutes of town
- Paved road access
- No restrictions
- 24'x30' shop
- Partially fenced
- Water well & storm shelter