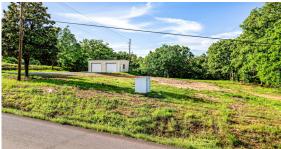

## PRIME 20 ACRES WITH SHOP AND WATER **WELL CLOSE TO TOWN**

PRICE: \$174,900 **COUNTY: CREEK** STATE: OKLAHOMA

ACRES: 20

- 20 +/- acres
- Within 3-5 minutes of town
- Paved road access
- No restrictions
- 24'x30' shop
- Partially fenced
- Water well & storm shelter