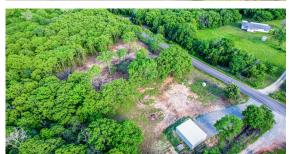

## PRIME 20 ACRES WITH SHOP AND WATER **WELL CLOSE TO TOWN**

PRICE: \$174,900 **COUNTY: CREEK** STATE: OKLAHOMA

ACRES: 20

- 20 +/- acres
- Within 3-5 minutes of town
- Paved road access
- No restrictions
- 24'x30' shop
- Partially fenced
- Water well & storm shelter