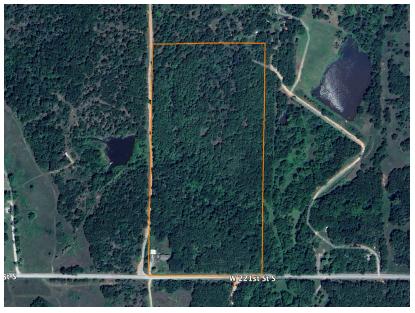

## PRIME 20 ACRES WITH SHOP AND WATER **WELL CLOSE TO TOWN**

PRICE: \$174,900 **COUNTY: CREEK** STATE: OKLAHOMA

ACRES: 20

- 20 +/- acres
- Within 3-5 minutes of town
- Paved road access
- No restrictions
- 24'x30' shop
- Partially fenced
- Water well & storm shelter