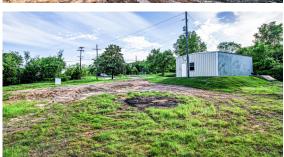

## PRIME 20 ACRES WITH SHOP AND WATER **WELL CLOSE TO TOWN**

PRICE: \$174,900 **COUNTY: CREEK** STATE: OKLAHOMA

ACRES: 20

- 20 +/- acres
- Within 3-5 minutes of town
- Paved road access
- No restrictions
- 24'x30' shop
- Partially fenced
- Water well & storm shelter