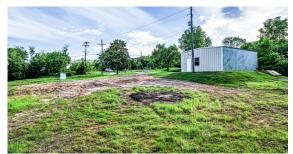

## PRIME 20 ACRES WITH SHOP AND WATER **WELL CLOSE TO TOWN**

PRICE: \$174,900 **COUNTY: CREEK** STATE: OKLAHOMA

ACRES: 20

- 20 +/- acres
- Within 3-5 minutes of town
- Paved road access
- No restrictions
- 24'x30' shop
- Partially fenced
- Water well & storm shelter