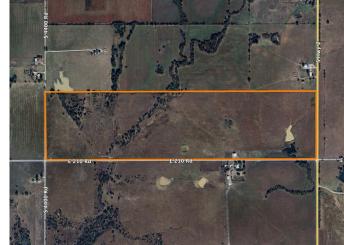

## EXPANSIVE 160 +/- ACRES WITH PREMIUM FEATURES

## PROPERTY FEATURES

- 5 ponds
- Full perimeter-fenced
- 50'x62' barn with horse stalls, lean-to shelter, & storage/tack rooms
- Immense hayloft
- Electricity and rural water established
- 11 miles to Welch Stockyards
- 59 miles to Tulsa Stockyards
- 26 miles to Grand Lake
- 53 miles to Joplin
- 70 miles to Downtown Tulsa

PRICE: **\$952,000** COUNTY: **CRAIG** STATE: **OKLAHOMA** ACRES: **160** 

For more information, contact: LAUREN McDONALD, Land Agent 918.928.3345 | LMcDonald@MidwestLandGroup.com

MidwestLandGroup.com BUYERS, SELLERS, AND LAND – CONNECTED