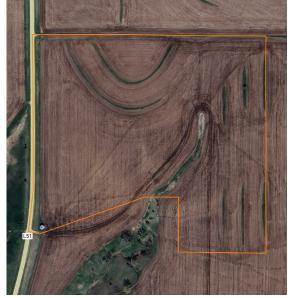

# **SMALLER TILLABLE TRACT ON PAVED ROAD FRONTAGE**

PRICE: **\$663,000 COUNTY: CHEROKEE** STATE: IOWA ACRES: 51

• Annual tax approximately \$,1411 • Available for the 2025 season

#### **PROPERTY FEATURES**

- Paved road frontage
- $51 \pm acres$
- 12.000-bushel bin
- Easement for the use of brand-new rock crossing
- Affordable smaller tillable tract
- Ability to add additional tillable acres with some dirt work
  - For more information, contact: