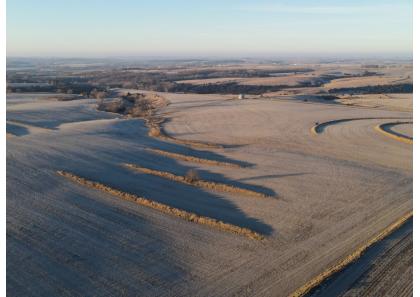

# **SMALLER TILLABLE TRACT ON PAVED ROAD FRONTAGE**

PRICE: **\$663,000 COUNTY: CHEROKEE** STATE: IOWA ACRES: 51

• Annual tax approximately \$,1411 • Available for the 2025 season

#### **PROPERTY FEATURES**

- Paved road frontage
- $51 \pm acres$
- 12.000-bushel bin
- Easement for the use of brand-new rock crossing
- Affordable smaller tillable tract
- Ability to add additional tillable acres with some dirt work
  - For more information, contact: