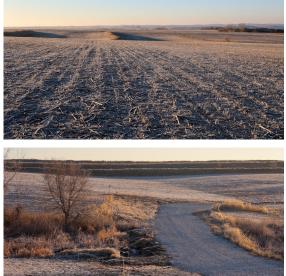

#### **PROPERTY FEATURES**

- Paved road frontage
- $51 \pm acres$
- 12.000-bushel bin
- Easement for the use of brand-new rock crossing
- Affordable smaller tillable tract
- Ability to add additional tillable acres with some dirt work
  - For more information, contact: