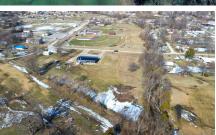

## **COMMERCIAL OPPORTUNITY WITH A** LIKE-NEW 40X80 BUILDING ON 3 +/- ACRES

## PROPERTY FEATURES

- 3,200 square feet heated and cooled
- 14'x80' covered patio
- 2024 construction
- Kitchen equipment available
- Spray foam insulation
- View of City Park and ballfields
- Large gravel parking area
- Room for expansion
- Commercial zoning
- Convenient access to U.S. Highway 62