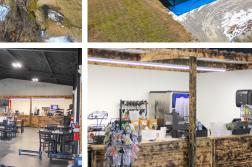

## **COMMERCIAL OPPORTUNITY WITH A** LIKE-NEW 40X80 BUILDING ON 3 +/- ACRES

## PROPERTY FEATURES

- 3,200 square feet heated and cooled
- 14'x80' covered patio
- 2024 construction
- Kitchen equipment available
- Spray foam insulation
- View of City Park and ballfields
- Large gravel parking area
- Room for expansion
- Commercial zoning
- Convenient access to U.S. Highway 62