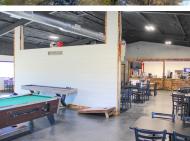

## PROPERTY FEATURES

- 3,200 square feet heated and cooled
- 14'x80' covered patio
- 2024 construction
- Kitchen equipment available
- Spray foam insulation
- View of City Park and ballfields
- Large gravel parking area
- Room for expansion
- Commercial zoning
- Convenient access to U.S. Highway 62