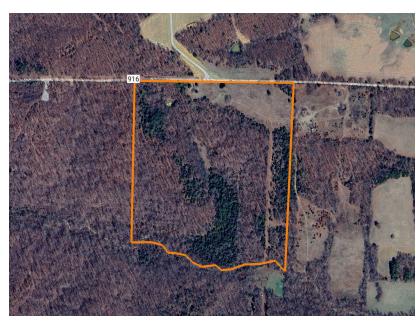

## 46 +/- ACRE BOLLINGER COUNTY FARM

PRICE: \$186,400

**COUNTY: BOLLINGER** 

STATE: MISSOURI

ACRES: 46

## **PROPERTY FEATURES**

- Unrestricted build location
- 5 acres open ground
- Borders Little Whitewater Conservation Area
- Electric available
- Great access

- Good hunting
- Year-round creek
- 2 small ponds
- 1.5 hours from St. Louis
- 25 minutes to Perryville