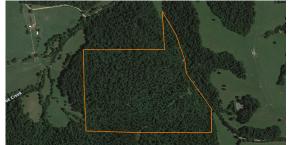

## 63 +/- ACRE WOODED BOLLINGER COUNTY PROPERTY

PRICE: **\$229,700** 

**COUNTY: BOLLINGER** 

STATE: MISSOURI

ACRES: 63

## **PROPERTY FEATURES**

- No restrictions
- Interior trail
- Great access
- Good deer and turkey hunting
- Nice ridge system

- Recreational property
- Great camping location
- Close to Castor River
- 1.5 hours from Saint Louis
- 25 minutes to Perryville