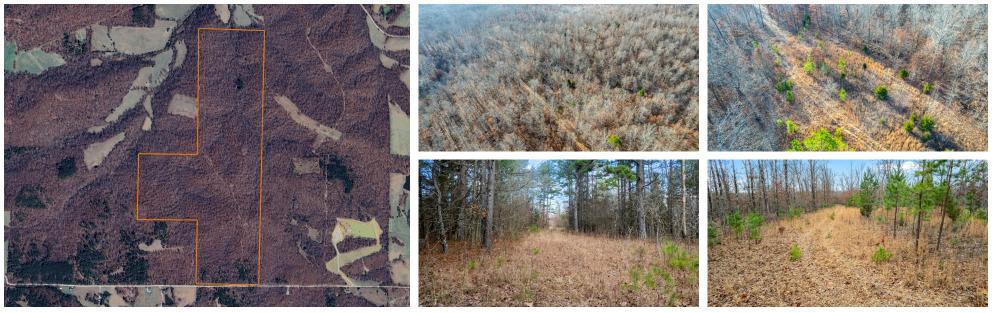

# 210 +/- ACRE BOLLINGER COUNTY FARM

### **PROPERTY FEATURES**

- Unrestricted build location
- Interior trail system
- Close to Little Whitewater Conservation
  Area
- Electric available
- Great access

- Good hunting
- Open areas for food plots
- Good topography
- 1.5 hours from Saint Louis
- 25 minutes to Perryville