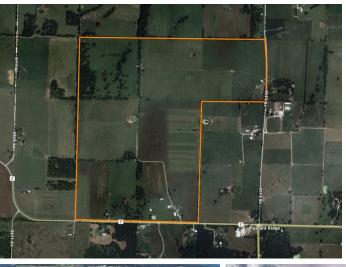

## **EXCEPTIONAL 281.66 +/- ACRE CATTLE FARM NEAR MONETT, MISSOURI**

## PROPERTY FEATURES

- Fully fenced and cross-fenced
- Beautiful hay fields & multiple paddocks
- 10 ponds
- Cattle working area & five waterers
- 3 wells
- Two homes, 2,155 sq. ft. 3 bed, 1 bath & 944 sq. ft. 2 bed, 1 bath
- 42'x72' shop building & 40'x70' metal building
- Hay barn and lean-to
- Multiple sheds

PRICE: **\$2,100,000** 

COUNTY: BARRY

STATE: MISSOURI

ACRES: **281.66** 

For more information, contact:

KELLEN BOUNOUS, Land Agent

417.313.3123 | KBounous@MidwestLandGroup.com

MidwestLandGroup.com BUYERS, SELLERS, AND LAND - CONNECTED