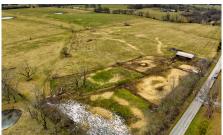

## PROPERTY FEATURES

- Fully fenced and cross-fenced
- Beautiful hay fields & multiple paddocks
- 10 ponds
- Cattle working area & five waterers
- 3 wells
- Two homes, 2,155 sq. ft. 3 bed, 1 bath & 944 sq. ft. 2 bed, 1 bath
- 42'x72' shop building & 40'x70' metal building
- Hay barn and lean-to
- Multiple sheds