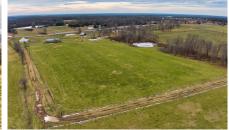

## **EXCEPTIONAL 281.66 +/- ACRE CATTLE FARM NEAR MONETT, MISSOURI**

## PROPERTY FEATURES

- Fully fenced and cross-fenced
- Beautiful hay fields & multiple paddocks
- 10 ponds
- Cattle working area & five waterers
- 3 wells
- Two homes, 2,155 sq. ft. 3 bed, 1 bath & 944 sq. ft. 2 bed, 1 bath
- 42'x72' shop building & 40'x70' metal building
- Hay barn and lean-to
- Multiple sheds