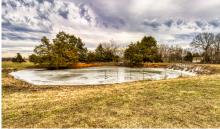

## PROPERTY FEATURES

- Fully fenced and cross-fenced
- Beautiful hay fields & multiple paddocks
- 10 ponds
- Cattle working area & five waterers
- 3 wells
- Two homes, 2,155 sq. ft. 3 bed, 1 bath & 944 sq. ft. 2 bed, 1 bath
- 42'x72' shop building & 40'x70' metal building
- Hay barn and lean-to
- Multiple sheds