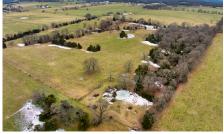

## **EXCEPTIONAL 281.66 +/- ACRE CATTLE FARM NEAR MONETT, MISSOURI**

## PROPERTY FEATURES

- Fully fenced and cross-fenced
- Beautiful hay fields & multiple paddocks
- 10 ponds
- Cattle working area & five waterers
- 3 wells
- Two homes, 2,155 sq. ft. 3 bed, 1 bath & 944 sq. ft. 2 bed, 1 bath
- 42'x72' shop building & 40'x70' metal building
- Hay barn and lean-to
- Multiple sheds