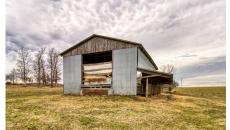

## PROPERTY FEATURES

- Fully fenced and cross-fenced
- Beautiful hay fields & multiple paddocks
- 10 ponds
- Cattle working area & five waterers
- 3 wells
- Two homes, 2,155 sq. ft. 3 bed, 1 bath & 944 sq. ft. 2 bed, 1 bath
- 42'x72' shop building & 40'x70' metal building
- Hay barn and lean-to
- Multiple sheds