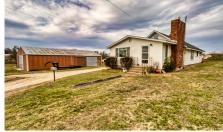

## PROPERTY FEATURES

- Fully fenced and cross-fenced
- Beautiful hay fields & multiple paddocks
- 10 ponds
- Cattle working area & five waterers
- 3 wells
- Two homes, 2,155 sq. ft. 3 bed, 1 bath & 944 sq. ft. 2 bed, 1 bath
- 42'x72' shop building & 40'x70' metal building
- Hay barn and lean-to
- Multiple sheds