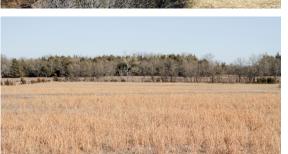

## PERFECT SMALL HUNTING TRACT

PRICE: \$210,000 COUNTY: ALLEN STATE: KANSAS ACRES: 50

- 20 +/- acres of FSA Class 3 terraced soils
- Great pond
- Warm season grasses
- Build site
- Big buck neighborhood

- Littered with deer sign
- Just north of Moran and Highway 54
- Less than 2 hours to KC Airport
- Deer bedding and travel cover

For more information, contact:

RYAN LITWIN, Land Agent

417.312.9181 | RLitwin@MidwestLandGroup.com