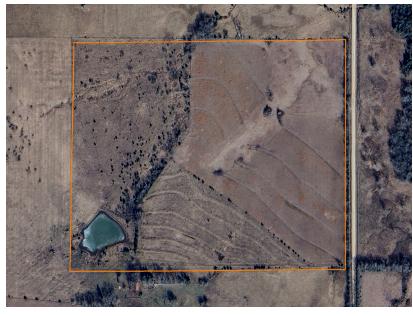

## PERFECT SMALL HUNTING TRACT

PRICE: \$210,000 COUNTY: ALLEN STATE: KANSAS ACRES: 50

- 20 +/- acres of FSA Class 3 terraced soils
- Great pond
- Warm season grasses
- Build site
- Big buck neighborhood

- Littered with deer sign
- Just north of Moran and Highway 54
- Less than 2 hours to KC Airport
- Deer bedding and travel cover

For more information, contact:

RYAN LITWIN, Land Agent

417.312.9181 | RLitwin@MidwestLandGroup.com