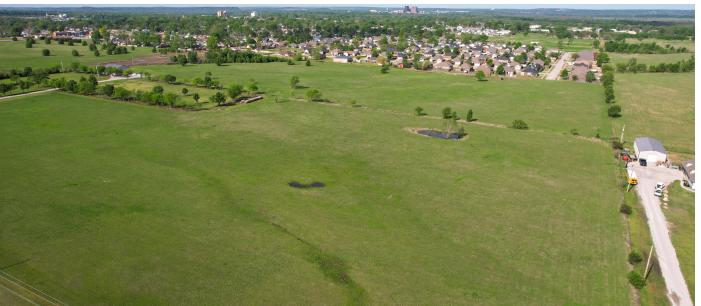

## 15 +/- ACRES OF PRIME VACANT LAND IN BARTLESVILLE, OKLAHOMA

PRICE: **\$247,500** 

**COUNTY: WASHINGTON** 

STATE: OKLAHOMA

ACRES: 15

## **PROPERTY FEATURES**

- 15 +/- acres of cleared vacant land
- City water, natural gas, electricity, and fiber optic readily available
- Multiple access locations
- 2 seasonal ponds

- Less than 5 miles from Bartlesville Downtown Historic District
- Less than 3 miles north of Highway 60
- Less than 1.5 miles east of Highway 75