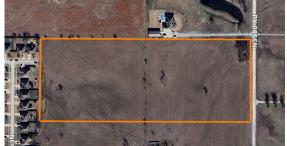

## 15 +/- ACRES OF PRIME VACANT LAND IN BARTLESVILLE, OKLAHOMA

PRICE: **\$247,500** 

**COUNTY: WASHINGTON** 

STATE: OKLAHOMA

ACRES: 15

## **PROPERTY FEATURES**

- 15 +/- acres of cleared vacant land
- City water, natural gas, electricity, and fiber optic readily available
- Multiple access locations
- 2 seasonal ponds

- Less than 5 miles from Bartlesville Downtown Historic District
- Less than 3 miles north of Highway 60
- Less than 1.5 miles east of Highway 75