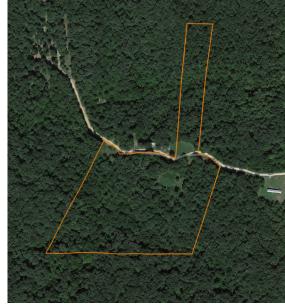

## SECLUDED BUILD SITE WITH ACCESS TO ELECTRIC

**COUNTY: WASHINGTON** 

STATE: MISSOURI

ACRES: 12

- 12 +/- acres
- Level build site
- Mature timber
- Spring-fed creek
- Abundant wildlife

- Secluded setting
- Recreational opportunities
- Versatile use
- Scenic environment
- Close to Potosi