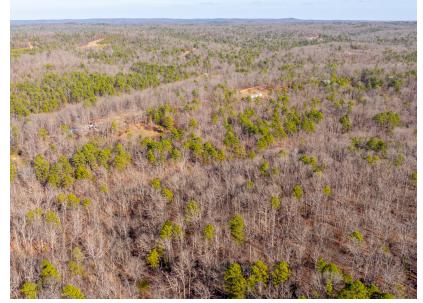

## SECLUDED BUILD SITE WITH ACCESS TO ELECTRIC

**COUNTY: WASHINGTON** 

STATE: MISSOURI

ACRES: 12

- 12 +/- acres
- Level build site
- Mature timber
- Spring-fed creek
- Abundant wildlife

- Secluded setting
- Recreational opportunities
- Versatile use
- Scenic environment
- Close to Potosi