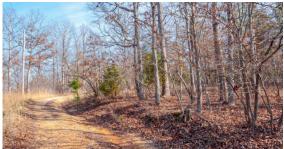

## SECLUDED BUILD SITE WITH ACCESS TO ELECTRIC

**COUNTY: WASHINGTON** 

STATE: MISSOURI

ACRES: 12

- 12 +/- acres
- Level build site
- Mature timber
- Spring-fed creek
- Abundant wildlife

- Secluded setting
- Recreational opportunities
- Versatile use
- Scenic environment
- Close to Potosi