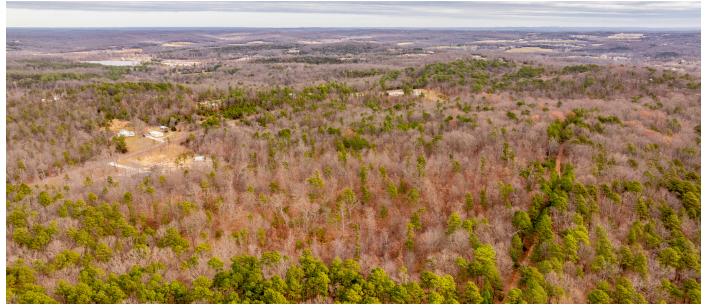

## SCENIC 10-ACRE PROPERTY IN WASHINGTON COUNTY MISSOURI

PRICE: \$39,900

**COUNTY: WASHINGTON** 

STATE: MISSOURI

ACRES: 10

## **PROPERTY FEATURES**

- 10 +/- acres
- Level to rolling terrain
- Multiple build sites
- Scenic views
- Mature oaks and pines

- Abundant wildlife
- Close access to State Highway AA
- Proximity to town
- Near Mark Twain National Forest
- Short drive to Farmington