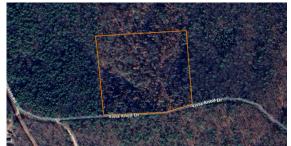

## SCENIC 10-ACRE PROPERTY IN WASHINGTON COUNTY MISSOURI

PRICE: \$39,900

**COUNTY: WASHINGTON** 

STATE: MISSOURI

ACRES: 10

## **PROPERTY FEATURES**

- 10 +/- acres
- Level to rolling terrain
- Multiple build sites
- Scenic views
- Mature oaks and pines

- Abundant wildlife
- Close access to State Highway AA
- Proximity to town
- Near Mark Twain National Forest
- Short drive to Farmington