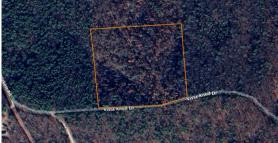

# SCENIC 10-ACRE PROPERTY IN WASHINGTON COUNTY MISSOURI

### **PROPERTY FEATURES**

- 10 +/- acres
- Level to rolling terrain
- Multiple build sites
- Scenic views
- Mature oaks and pines

- Abundant wildlife
- Close access to State Highway AA
- Proximity to town
- Near Mark Twain National Forest
- Short drive to Farmington