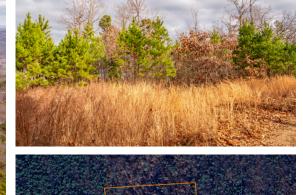

# SCENIC 10-ACRE PROPERTY IN WASHINGTON COUNTY MISSOURI

### **PROPERTY FEATURES**

- 10 +/- acres
- Level to rolling terrain
- Multiple build sites
- Scenic views
- Mature oaks and pines

- Abundant wildlife
- Close access to State Highway AA
- Proximity to town
- Near Mark Twain National Forest
- Short drive to Farmington